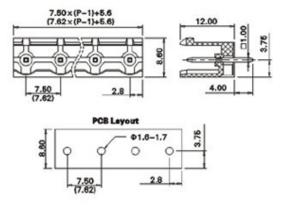

#### **SPECIFICATION**

| Туре                                  | PCB mount - Male header                                               |
|---------------------------------------|-----------------------------------------------------------------------|
| Mounting Type                         | Wave - through hole                                                   |
| Orientation                           | Vertical                                                              |
| Join                                  | Solid body non stackable                                              |
| Pitch (mm)                            | 7.5                                                                   |
| Open/Closed/Screw/Flange              | Open End                                                              |
| Number of Poles                       | 8                                                                     |
| Max Current (A)                       | 12                                                                    |
| Max Voltage (V)                       | 300                                                                   |
| Height (mm)                           | 8.6                                                                   |
| Standard Colour                       | Green                                                                 |
| Width (mm)                            | 12                                                                    |
| Length (mm)                           | 58                                                                    |
| Solder Pin Length (mm)                | 4                                                                     |
| PCB Hole Diameter (mm)                | 1.6-1.7                                                               |
| Commente                              | Pole sizes / no of ways not shown, please contact us for availability |
| Comments<br>Max Temperature Rating °C | 105                                                                   |
| Max Wire Size AWG                     | -40                                                                   |