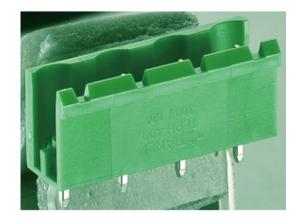

# Pluggable Pin Header (Male) -Single Row PCB Header

Range: PCB Terminal Blocks, Connectors and Fuse Holders

Order Code: TLPH-400V-8P

### DESCRIPTION

8 Pole Vertical PCB terminal block 7.5mm pitch 12A 300V

Subject to technical modification without notice. Typographical and other errors do not justify claim for damages.