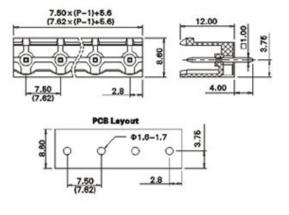

### **SPECIFICATION**

| Туре                                  | PCB mount - Male header                                               |
|---------------------------------------|-----------------------------------------------------------------------|
| Mounting Type                         | Wave - through hole                                                   |
| Orientation                           | Vertical                                                              |
| Join                                  | Solid body non stackable                                              |
| Pitch (mm)                            | 7.5                                                                   |
| Open/Closed/Screw/Flange              | Open End                                                              |
| Number of Poles                       | 7                                                                     |
| Max Current (A)                       | 12                                                                    |
| Max Voltage (V)                       | 300                                                                   |
| Height (mm)                           | 8.6                                                                   |
| Standard Colour                       | Green                                                                 |
| Width (mm)                            | 12                                                                    |
| Length (mm)                           | 50.5                                                                  |
| Solder Pin Length (mm)                | 4                                                                     |
| PCB Hole Diameter (mm)                | 1.6-1.7                                                               |
| Commente                              | Pole sizes / no of ways not shown, please contact us for availability |
| Comments<br>Max Temperature Rating °C | 105                                                                   |
| Max Wire Size AWG                     | -40                                                                   |