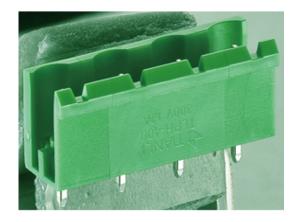

# Pluggable Pin Header (Male) -Single Row PCB Header

Range: PCB Terminal Blocks, Connectors and Fuse Holders

Order Code: TLPH-400V-7P

### DESCRIPTION

7 Pole Vertical PCB terminal block 7.5mm pitch 12A 300V

Subject to technical modification without notice. Typographical and other errors do not justify claim for damages.

### **SPECIFICATION**

| Туре                                  | PCB mount - Male header                                               |
|---------------------------------------|-----------------------------------------------------------------------|
| Mounting Type                         | Wave - through hole                                                   |
| Orientation                           | Vertical                                                              |
| Join                                  | Solid body non stackable                                              |
| Pitch (mm)                            | 7.5                                                                   |
| Open/Closed/Screw/Flange              | Open End                                                              |
| Number of Poles                       | 7                                                                     |
| Max Current (A)                       | 12                                                                    |
| Max Voltage (V)                       | 300                                                                   |
| Height (mm)                           | 8.6                                                                   |
| Standard Colour                       | Green                                                                 |
| Width (mm)                            | 12                                                                    |
| Length (mm)                           | 50.5                                                                  |
| Solder Pin Length (mm)                | 4                                                                     |
| PCB Hole Diameter (mm)                | 1.6-1.7                                                               |
| Commente                              | Pole sizes / no of ways not shown, please contact us for availability |
| Comments<br>Max Temperature Rating °C | 105                                                                   |
| Max Wire Size AWG                     | -40                                                                   |