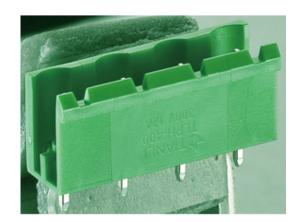

## Pluggable Pin Header (Male) - Single Row PCB Header

Range: PCB Terminal Blocks, Connectors and Fuse Holders

Order Code: TLPH-400V-6P

## **DESCRIPTION**

6 Pole Vertical PCB terminal block 7.5mm pitch 12A 300V

Subject to technical modification without notice.

Typographical and other errors do not justify claim for damages.