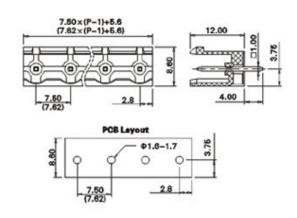

## **SPECIFICATION**

| Туре                                  | PCB mount - Male header                                               |
|---------------------------------------|-----------------------------------------------------------------------|
| Mounting Type                         | Wave - through hole                                                   |
| Orientation                           | Vertical                                                              |
| Join                                  | Solid body non stackable                                              |
| Pitch (mm)                            | 7.5                                                                   |
| Open/Closed/Screw/Flange              | Open End                                                              |
| Number of Poles                       | 6                                                                     |
| Max Current (A)                       | 12                                                                    |
| Max Voltage (V)                       | 300                                                                   |
| Height (mm)                           | 8.6                                                                   |
| Standard Colour                       | Green                                                                 |
| Width (mm)                            | 12                                                                    |
| Length (mm)                           | 43                                                                    |
| Solder Pin Length (mm)                | 4                                                                     |
| PCB Hole Diameter (mm)                | 1.6-1.7                                                               |
| Comments                              | Pole sizes / no of ways not shown, please contact us for availability |
| Comments<br>Max Temperature Rating °C | 105                                                                   |
| Max Wire Size AWG                     | -40                                                                   |