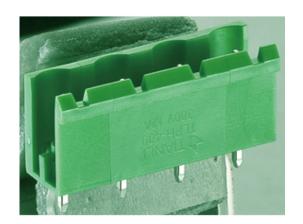

## Pluggable Pin Header (Male) - Single Row PCB Header

Range: PCB Terminal Blocks, Connectors and Fuse Holders

Order Code: TLPH-400V-5P

## **DESCRIPTION**

5 Pole Vertical PCB terminal block 7.5mm pitch 12A 300V

Subject to technical modification without notice.

Typographical and other errors do not justify claim for damages.

## **SPECIFICATION**

| Туре                               | PCB mount - Male header                                               |
|------------------------------------|-----------------------------------------------------------------------|
| Mounting Type                      | Wave - through hole                                                   |
| Orientation                        | Vertical                                                              |
| Join                               | Solid body non stackable                                              |
| Pitch (mm)                         | 7.5                                                                   |
| Open/Closed/Screw/Flange           | Open End                                                              |
| Number of Poles                    | 5                                                                     |
| Max Current (A)                    | 12                                                                    |
| Max Voltage (V)                    | 300                                                                   |
| Height (mm)                        | 8.6                                                                   |
| Standard Colour                    | Green                                                                 |
| Width (mm)                         | 12                                                                    |
| Length (mm)                        | 35.5                                                                  |
| Solder Pin Length (mm)             | 4                                                                     |
| PCB Hole Diameter (mm)             | 1.6-1.7                                                               |
| Comments                           | Pole sizes / no of ways not shown, please contact us for availability |
| Comments Max Temperature Rating °C | 105                                                                   |
| Max Wire Size AWG                  | -40                                                                   |