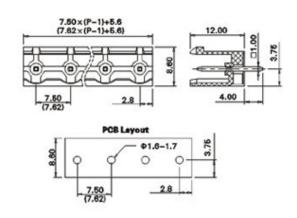

## **SPECIFICATION**

| Туре                               | PCB mount - Male header                                               |
|------------------------------------|-----------------------------------------------------------------------|
| Mounting Type                      | Wave - through hole                                                   |
| Orientation                        | Vertical                                                              |
| Join                               | Solid body non stackable                                              |
| Pitch (mm)                         | 7.5                                                                   |
| Open/Closed/Screw/Flange           | Open End                                                              |
| Number of Poles                    | 5                                                                     |
| Max Current (A)                    | 12                                                                    |
| Max Voltage (V)                    | 300                                                                   |
| Height (mm)                        | 8.6                                                                   |
| Standard Colour                    | Green                                                                 |
| Width (mm)                         | 12                                                                    |
| Length (mm)                        | 35.5                                                                  |
| Solder Pin Length (mm)             | 4                                                                     |
| PCB Hole Diameter (mm)             | 1.6-1.7                                                               |
| Comments                           | Pole sizes / no of ways not shown, please contact us for availability |
| Comments Max Temperature Rating °C | 105                                                                   |
| Max Wire Size AWG                  | -40                                                                   |