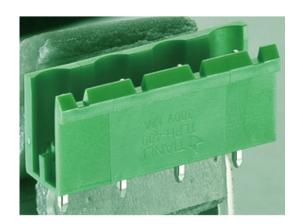

## Pluggable Pin Header (Male) - Single Row PCB Header

Range: PCB Terminal Blocks, Connectors and Fuse Holders

Order Code: TLPH-400V-4P

## **DESCRIPTION**

4 Pole Vertical PCB terminal block 7.5mm pitch 12A 300V

Subject to technical modification without notice.

Typographical and other errors do not justify claim for damages.

## **SPECIFICATION**

| Туре                                  | PCB mount - Male header                                               |
|---------------------------------------|-----------------------------------------------------------------------|
| Mounting Type                         | Wave - through hole                                                   |
| Orientation                           | Vertical                                                              |
| Join                                  | Solid body non stackable                                              |
| Pitch (mm)                            | 7.5                                                                   |
| Open/Closed/Screw/Flange              | Open End                                                              |
| Number of Poles                       | 4                                                                     |
| Max Current (A)                       | 12                                                                    |
| Max Voltage (V)                       | 300                                                                   |
| Height (mm)                           | 8.6                                                                   |
| Standard Colour                       | Green                                                                 |
| Width (mm)                            | 12                                                                    |
| Length (mm)                           | 28                                                                    |
| Solder Pin Length (mm)                | 4                                                                     |
| PCB Hole Diameter (mm)                | 1.6-1.7                                                               |
| Comments                              | Pole sizes / no of ways not shown, please contact us for availability |
| Comments<br>Max Temperature Rating °C | 105                                                                   |
| Max Wire Size AWG                     | -40                                                                   |