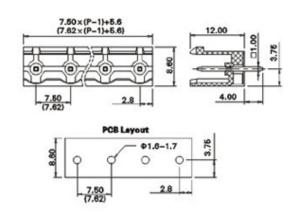

## **SPECIFICATION**

| Туре                                  | PCB mount - Male header                                               |
|---------------------------------------|-----------------------------------------------------------------------|
| Mounting Type                         | Wave - through hole                                                   |
| Orientation                           | Vertical                                                              |
| Join                                  | Solid body non stackable                                              |
| Pitch (mm)                            | 7.5                                                                   |
| Open/Closed/Screw/Flange              | Open End                                                              |
| Number of Poles                       | 4                                                                     |
| Max Current (A)                       | 12                                                                    |
| Max Voltage (V)                       | 300                                                                   |
| Height (mm)                           | 8.6                                                                   |
| Standard Colour                       | Green                                                                 |
| Width (mm)                            | 12                                                                    |
| Length (mm)                           | 28                                                                    |
| Solder Pin Length (mm)                | 4                                                                     |
| PCB Hole Diameter (mm)                | 1.6-1.7                                                               |
| Comments                              | Pole sizes / no of ways not shown, please contact us for availability |
| Comments<br>Max Temperature Rating °C | 105                                                                   |
| Max Wire Size AWG                     | -40                                                                   |