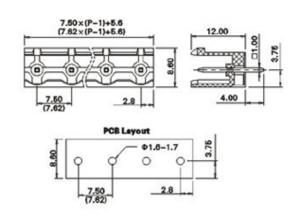

## **SPECIFICATION**

| Туре                               | PCB mount - Male header                                               |
|------------------------------------|-----------------------------------------------------------------------|
| Mounting Type                      | Wave - through hole                                                   |
| Orientation                        | Vertical                                                              |
| Join                               | Solid body non stackable                                              |
| Pitch (mm)                         | 7.5                                                                   |
| Open/Closed/Screw/Flange           | Open End                                                              |
| Number of Poles                    | 3                                                                     |
| Max Current (A)                    | 12                                                                    |
| Max Voltage (V)                    | 300                                                                   |
| Height (mm)                        | 8.6                                                                   |
| Standard Colour                    | Green                                                                 |
| Width (mm)                         | 12                                                                    |
| Length (mm)                        | 20.5                                                                  |
| Solder Pin Length (mm)             | 4                                                                     |
| PCB Hole Diameter (mm)             | 1.6-1.7                                                               |
| Comments                           | Pole sizes / no of ways not shown, please contact us for availability |
| Comments Max Temperature Rating °C | 105                                                                   |
| Max Wire Size AWG                  | -40                                                                   |