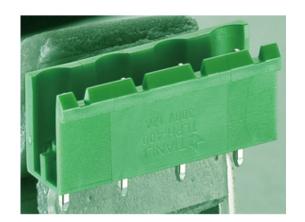

## Pluggable Pin Header (Male) - Single Row PCB Header

Range: PCB Terminal Blocks, Connectors and Fuse Holders

Order Code: TLPH-400V-3P

## **DESCRIPTION**

3 Pole Vertical PCB terminal block 7.5mm pitch 12A 300V

Subject to technical modification without notice.

Typographical and other errors do not justify claim for damages.

## **SPECIFICATION**

| Туре                               | PCB mount - Male header                                               |
|------------------------------------|-----------------------------------------------------------------------|
| Mounting Type                      | Wave - through hole                                                   |
| Orientation                        | Vertical                                                              |
| Join                               | Solid body non stackable                                              |
| Pitch (mm)                         | 7.5                                                                   |
| Open/Closed/Screw/Flange           | Open End                                                              |
| Number of Poles                    | 3                                                                     |
| Max Current (A)                    | 12                                                                    |
| Max Voltage (V)                    | 300                                                                   |
| Height (mm)                        | 8.6                                                                   |
| Standard Colour                    | Green                                                                 |
| Width (mm)                         | 12                                                                    |
| Length (mm)                        | 20.5                                                                  |
| Solder Pin Length (mm)             | 4                                                                     |
| PCB Hole Diameter (mm)             | 1.6-1.7                                                               |
| Comments                           | Pole sizes / no of ways not shown, please contact us for availability |
| Comments Max Temperature Rating °C | 105                                                                   |
| Max Wire Size AWG                  | -40                                                                   |