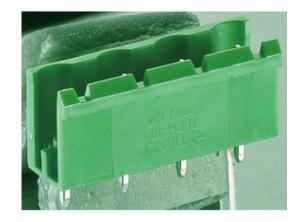

# Pluggable Pin Header (Male) -Single Row PCB Header

Range: PCB Terminal Blocks, Connectors and Fuse Holders

Order Code: TLPH-400V-2P

### DESCRIPTION

2 Pole Vertical PCB terminal block 7.5mm pitch 12A 300V

Subject to technical modification without notice. Typographical and other errors do not justify claim for damages.

### **SPECIFICATION**

| Туре                                  | PCB mount - Male header                                               |
|---------------------------------------|-----------------------------------------------------------------------|
| Mounting Type                         | Wave - through hole                                                   |
| Orientation                           | Vertical                                                              |
| Join                                  | Solid body non stackable                                              |
| Pitch (mm)                            | 7.5                                                                   |
| Open/Closed/Screw/Flange              | Open End                                                              |
| Number of Poles                       | 2                                                                     |
| Max Current (A)                       | 12                                                                    |
| Max Voltage (V)                       | 300                                                                   |
| Height (mm)                           | 8.6                                                                   |
| Standard Colour                       | Green                                                                 |
| Width (mm)                            | 12                                                                    |
| Length (mm)                           | 13                                                                    |
| Solder Pin Length (mm)                | 4                                                                     |
| PCB Hole Diameter (mm)                | 1.6-1.7                                                               |
| Commente                              | Pole sizes / no of ways not shown, please contact us for availability |
| Comments<br>Max Temperature Rating °C | 105                                                                   |
| Max Wire Size AWG                     | -40                                                                   |