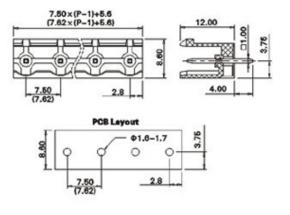

### **SPECIFICATION**

| Туре                                  | PCB mount - Male header                                               |
|---------------------------------------|-----------------------------------------------------------------------|
| Mounting Type                         | Wave - through hole                                                   |
| Orientation                           | Vertical                                                              |
| Join                                  | Solid body non stackable                                              |
| Pitch (mm)                            | 7.5                                                                   |
| Open/Closed/Screw/Flange              | Open End                                                              |
| Number of Poles                       | 2                                                                     |
| Max Current (A)                       | 12                                                                    |
| Max Voltage (V)                       | 300                                                                   |
| Height (mm)                           | 8.6                                                                   |
| Standard Colour                       | Green                                                                 |
| Width (mm)                            | 12                                                                    |
| Length (mm)                           | 13                                                                    |
| Solder Pin Length (mm)                | 4                                                                     |
| PCB Hole Diameter (mm)                | 1.6-1.7                                                               |
| Commente                              | Pole sizes / no of ways not shown, please contact us for availability |
| Comments<br>Max Temperature Rating °C | 105                                                                   |
| Max Wire Size AWG                     | -40                                                                   |