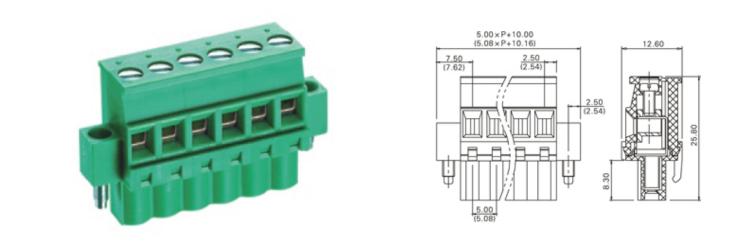

## Pluggable Cable Mounting -Pluggable (Female)

Range: PCB Terminal Blocks, Connectors and Fuse Holders

Order Code: TLPSW-300RL-08P5

## DESCRIPTION

8 Pole Cable mount - Female plug Screw Rising clamp Horizontal 10.16mm pitch 16A(UL) 300V(UL)

Subject to technical modification without notice. Typographical and other errors do not justify claim for damages.

## **SPECIFICATION**

| Туре                                  | Cable mount - Female plug                                             |
|---------------------------------------|-----------------------------------------------------------------------|
| Connection Method                     | Screw                                                                 |
| Mounting Type                         | Rising clamp                                                          |
| Orientation                           | Horizontal                                                            |
| Join                                  | Solid body non stackable                                              |
| Pitch (mm)                            | 10.16                                                                 |
| Open/Closed/Screw/Flange              | Screw Flange                                                          |
| Number of Poles                       | 8                                                                     |
| Max Wire Size (Sq mm)                 | 2.5                                                                   |
| Max Current (A)                       | 16A(UL)                                                               |
| Max Voltage (V)                       | 300V(UL)                                                              |
| Height (mm)                           | 25.8                                                                  |
| Standard Colour                       | Green                                                                 |
| Width (mm)                            | 12.6                                                                  |
| Length (mm)                           | 86.36                                                                 |
| Body Material                         | PA66 V0                                                               |
| Commente                              | Pole sizes / no of ways not shown, please contact us for availability |
| Comments<br>Min Temperature Rating °C | -40                                                                   |
| Max Temperature Rating °C             | 105                                                                   |