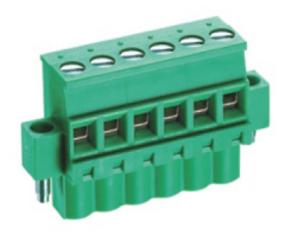

## Pluggable Cable Mounting - Pluggable (Female)

Range: PCB Terminal Blocks, Connectors and Fuse Holders

Order Code: TLPSW-300RL-05P5

## **DESCRIPTION**

5 Pole Cable mount - Female plug Screw Rising clamp Horizontal 10.16mm pitch 16A(UL) 300V(UL)

Subject to technical modification without notice.

Typographical and other errors do not justify claim for damages.

## **SPECIFICATION**

| Туре                                  | Cable mount - Female plug                                             |
|---------------------------------------|-----------------------------------------------------------------------|
| Connection Method                     | Screw                                                                 |
| Mounting Type                         | Rising clamp                                                          |
| Orientation                           | Horizontal                                                            |
| Join                                  | Solid body non stackable                                              |
| Pitch (mm)                            | 10.16                                                                 |
| Open/Closed/Screw/Flange              | Screw Flange                                                          |
| Number of Poles                       | 5                                                                     |
| Max Wire Size (Sq mm)                 | 2.5                                                                   |
| Max Current (A)                       | 16A(UL)                                                               |
| Max Voltage (V)                       | 300V(UL)                                                              |
| Height (mm)                           | 25.8                                                                  |
| Standard Colour                       | Green                                                                 |
| Width (mm)                            | 12.6                                                                  |
| Length (mm)                           | 55.88                                                                 |
| Body Material                         | PA66 V0                                                               |
| Comments                              | Pole sizes / no of ways not shown, please contact us for availability |
| Comments<br>Min Temperature Rating °C | -40                                                                   |
| Max Temperature Rating °C             | 105                                                                   |