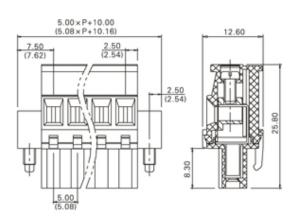

## **SPECIFICATION**

| Туре                                  | Cable mount - Female plug                                             |
|---------------------------------------|-----------------------------------------------------------------------|
| Connection Method                     | Screw                                                                 |
| Mounting Type                         | Rising clamp                                                          |
| Orientation                           | Horizontal                                                            |
| Join                                  | Solid body non stackable                                              |
| Pitch (mm)                            | 10.16                                                                 |
| Open/Closed/Screw/Flange              | Screw Flange                                                          |
| Number of Poles                       | 5                                                                     |
| Max Wire Size (Sq mm)                 | 2.5                                                                   |
| Max Current (A)                       | 16A(UL)                                                               |
| Max Voltage (V)                       | 300V(UL)                                                              |
| Height (mm)                           | 25.8                                                                  |
| Standard Colour                       | Green                                                                 |
| Width (mm)                            | 12.6                                                                  |
| Length (mm)                           | 55.88                                                                 |
| Body Material                         | PA66 V0                                                               |
| Comments                              | Pole sizes / no of ways not shown, please contact us for availability |
| Comments<br>Min Temperature Rating °C | -40                                                                   |
| Max Temperature Rating °C             | 105                                                                   |