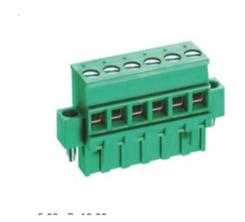

## Pluggable Cable Mounting - Pluggable (Female)

Range: PCB Terminal Blocks, Connectors and Fuse Holders

Order Code: TLPSW-300R-08P5

## **DESCRIPTION**

8 Pole Cable mount - Female plug Screw Rising clamp Horizontal 10.16mm pitch 16A(UL) 300V(UL)

Subject to technical modification without notice.

Typographical and other errors do not justify claim for damages.

## **SPECIFICATION**

| Туре                                  | Cable mount - Female plug                                             |
|---------------------------------------|-----------------------------------------------------------------------|
| Connection Method                     | Screw                                                                 |
| Mounting Type                         | Rising clamp                                                          |
| Orientation                           | Horizontal                                                            |
| Join                                  | Solid body non stackable                                              |
| Pitch (mm)                            | 10.16                                                                 |
| Open/Closed/Screw/Flange              | Screw Flange                                                          |
| Number of Poles                       | 8                                                                     |
| Max Wire Size (Sq mm)                 | 2.5                                                                   |
| Max Current (A)                       | 16A(UL)                                                               |
| Max Voltage (V)                       | 300V(UL)                                                              |
| Height (mm)                           | 25.8                                                                  |
| Standard Colour                       | Green                                                                 |
| Width (mm)                            | 12.6                                                                  |
| Length (mm)                           | 86.36                                                                 |
| Body Material                         | PA66 V0                                                               |
| Comments                              | Pole sizes / no of ways not shown, please contact us for availability |
| Comments<br>Min Temperature Rating °C | -40                                                                   |
| Max Temperature Rating °C             | 105                                                                   |