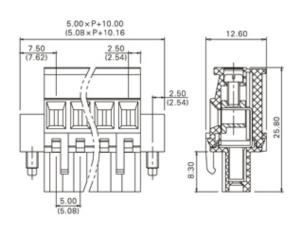

## **SPECIFICATION**

| Туре                                  | Cable mount - Female plug                                             |
|---------------------------------------|-----------------------------------------------------------------------|
| Connection Method                     | Screw                                                                 |
| Mounting Type                         | Rising clamp                                                          |
| Orientation                           | Horizontal                                                            |
| Join                                  | Solid body non stackable                                              |
| Pitch (mm)                            | 10.16                                                                 |
| Open/Closed/Screw/Flange              | Screw Flange                                                          |
| Number of Poles                       | 8                                                                     |
| Max Wire Size (Sq mm)                 | 2.5                                                                   |
| Max Current (A)                       | 16A(UL)                                                               |
| Max Voltage (V)                       | 300V(UL)                                                              |
| Height (mm)                           | 25.8                                                                  |
| Standard Colour                       | Green                                                                 |
| Width (mm)                            | 12.6                                                                  |
| Length (mm)                           | 86.36                                                                 |
| Body Material                         | PA66 V0                                                               |
| Comments                              | Pole sizes / no of ways not shown, please contact us for availability |
| Comments<br>Min Temperature Rating °C | -40                                                                   |
| Max Temperature Rating °C             | 105                                                                   |