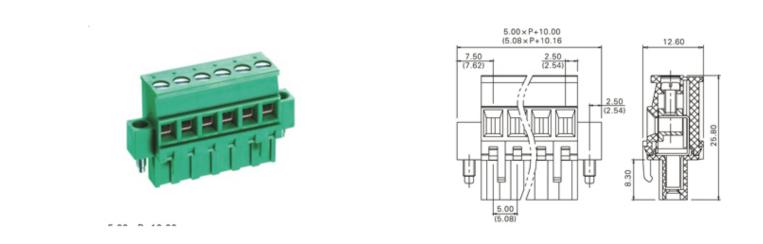

### DESCRIPTION

5 Pole Cable mount - Female plug Screw Rising clamp Horizontal 10.16mm pitch 16A(UL) 300V(UL)

Subject to technical modification without notice. Typographical and other errors do not justify claim for damages.

#### **SPECIFICATION**

| Туре                                  | Cable mount - Female plug                                             |
|---------------------------------------|-----------------------------------------------------------------------|
| Connection Method                     | Screw                                                                 |
| Mounting Type                         | Rising clamp                                                          |
| Orientation                           | Horizontal                                                            |
| Join                                  | Solid body non stackable                                              |
| Pitch (mm)                            | 10.16                                                                 |
| Open/Closed/Screw/Flange              | Screw Flange                                                          |
| Number of Poles                       | 5                                                                     |
| Max Wire Size (Sq mm)                 | 2.5                                                                   |
| Max Current (A)                       | 16A(UL)                                                               |
| Max Voltage (V)                       | 300V(UL)                                                              |
| Height (mm)                           | 25.8                                                                  |
| Standard Colour                       | Green                                                                 |
| Width (mm)                            | 12.6                                                                  |
| Length (mm)                           | 55.88                                                                 |
| Body Material                         | PA66 V0                                                               |
| Commente                              | Pole sizes / no of ways not shown, please contact us for availability |
| Comments<br>Min Temperature Rating °C | -40                                                                   |
| Max Temperature Rating °C             | 105                                                                   |