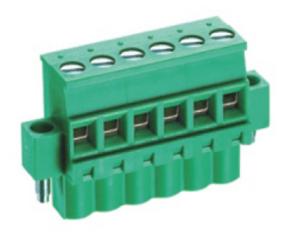

## Pluggable Cable Mounting - Pluggable (Female)

Range: PCB Terminal Blocks, Connectors and Fuse Holders

Order Code: TLPSW-200RL-06P5

## **DESCRIPTION**

6 Pole Cable mount - Female plug Screw Rising clamp Horizontal 10mm pitch 16A(UL) 300V(UL)

Subject to technical modification without notice.

Typographical and other errors do not justify claim for damages.

## **SPECIFICATION**

| Туре                                  | Cable mount - Female plug                                             |
|---------------------------------------|-----------------------------------------------------------------------|
| Connection Method                     | Screw                                                                 |
| Mounting Type                         | Rising clamp                                                          |
| Orientation                           | Horizontal                                                            |
| Join                                  | Solid body non stackable                                              |
| Pitch (mm)                            | 10                                                                    |
| Open/Closed/Screw/Flange              | Screw Flange                                                          |
| Number of Poles                       | 6                                                                     |
| Max Wire Size (Sq mm)                 | 2.5                                                                   |
| Max Current (A)                       | 16A(UL)                                                               |
| Max Voltage (V)                       | 300V(UL)                                                              |
| Height (mm)                           | 25.8                                                                  |
| Standard Colour                       | Green                                                                 |
| Width (mm)                            | 12.6                                                                  |
| Length (mm)                           | 65                                                                    |
| Body Material                         | PA66 V0                                                               |
| Comments                              | Pole sizes / no of ways not shown, please contact us for availability |
| Comments<br>Min Temperature Rating °C | -40                                                                   |
| Max Temperature Rating °C             | 105                                                                   |