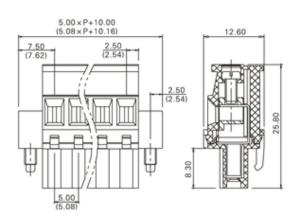

## **SPECIFICATION**

| Туре                                  | Cable mount - Female plug                                             |
|---------------------------------------|-----------------------------------------------------------------------|
| Connection Method                     | Screw                                                                 |
| Mounting Type                         | Rising clamp                                                          |
| Orientation                           | Horizontal                                                            |
| Join                                  | Solid body non stackable                                              |
| Pitch (mm)                            | 10                                                                    |
| Open/Closed/Screw/Flange              | Screw Flange                                                          |
| Number of Poles                       | 6                                                                     |
| Max Wire Size (Sq mm)                 | 2.5                                                                   |
| Max Current (A)                       | 16A(UL)                                                               |
| Max Voltage (V)                       | 300V(UL)                                                              |
| Height (mm)                           | 25.8                                                                  |
| Standard Colour                       | Green                                                                 |
| Width (mm)                            | 12.6                                                                  |
| Length (mm)                           | 65                                                                    |
| Body Material                         | PA66 V0                                                               |
| Comments                              | Pole sizes / no of ways not shown, please contact us for availability |
| Comments<br>Min Temperature Rating °C | -40                                                                   |
| Max Temperature Rating °C             | 105                                                                   |