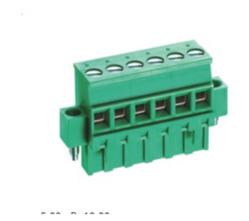

## Pluggable Cable Mounting - Pluggable (Female)

Range: PCB Terminal Blocks, Connectors and Fuse Holders

Order Code: TLPSW-200R-06P5

## **DESCRIPTION**

6 Pole Cable mount - Female plug Screw Rising clamp Horizontal 10mm pitch 16A(UL) 300V(UL)

Subject to technical modification without notice.

Typographical and other errors do not justify claim for damages.

## **SPECIFICATION**

| Туре                                  | Cable mount - Female plug                                             |
|---------------------------------------|-----------------------------------------------------------------------|
| Connection Method                     | Screw                                                                 |
| Mounting Type                         | Rising clamp                                                          |
| Orientation                           | Horizontal                                                            |
| Join                                  | Solid body non stackable                                              |
| Pitch (mm)                            | 10                                                                    |
| Open/Closed/Screw/Flange              | Screw Flange                                                          |
| Number of Poles                       | 6                                                                     |
| Max Wire Size (Sq mm)                 | 2.5                                                                   |
| Max Current (A)                       | 16A(UL)                                                               |
| Max Voltage (V)                       | 300V(UL)                                                              |
| Height (mm)                           | 25.8                                                                  |
| Standard Colour                       | Green                                                                 |
| Width (mm)                            | 12.6                                                                  |
| Length (mm)                           | 70                                                                    |
| Body Material                         | PA66 V0                                                               |
| Comments                              | Pole sizes / no of ways not shown, please contact us for availability |
| Comments<br>Min Temperature Rating °C | -40                                                                   |
| Max Temperature Rating °C             | 105                                                                   |