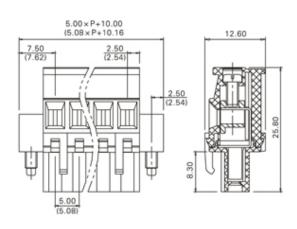

## **SPECIFICATION**

| Туре                                  | Cable mount - Female plug                                             |
|---------------------------------------|-----------------------------------------------------------------------|
| Connection Method                     | Screw                                                                 |
| Mounting Type                         | Rising clamp                                                          |
| Orientation                           | Horizontal                                                            |
| Join                                  | Solid body non stackable                                              |
| Pitch (mm)                            | 10                                                                    |
| Open/Closed/Screw/Flange              | Screw Flange                                                          |
| Number of Poles                       | 6                                                                     |
| Max Wire Size (Sq mm)                 | 2.5                                                                   |
| Max Current (A)                       | 16A(UL)                                                               |
| Max Voltage (V)                       | 300V(UL)                                                              |
| Height (mm)                           | 25.8                                                                  |
| Standard Colour                       | Green                                                                 |
| Width (mm)                            | 12.6                                                                  |
| Length (mm)                           | 70                                                                    |
| Body Material                         | PA66 V0                                                               |
| Comments                              | Pole sizes / no of ways not shown, please contact us for availability |
| Comments<br>Min Temperature Rating °C | -40                                                                   |
| Max Temperature Rating °C             | 105                                                                   |