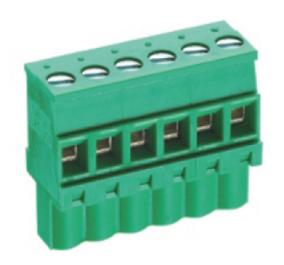

## Pluggable Cable Mounting - Pluggable (Female)

Range: PCB Terminal Blocks, Connectors and Fuse Holders

Order Code: TLPS-200RL-06P5

## **DESCRIPTION**

6 Pole Cable mount - Female plug Screw Rising clamp Horizontal 10mm pitch 16A(UL) 300V(UL)

Subject to technical modification without notice.

Typographical and other errors do not justify claim for damages.

## **SPECIFICATION**

| Туре                               | Cable mount - Female plug                                             |
|------------------------------------|-----------------------------------------------------------------------|
| Connection Method                  | Screw                                                                 |
| Mounting Type                      | Rising clamp                                                          |
| Orientation                        | Horizontal                                                            |
| Join                               | Solid body non stackable                                              |
| Pitch (mm)                         | 10                                                                    |
| Number of Poles                    | 6                                                                     |
| Max Wire Size (Sq mm)              | 2.5                                                                   |
| Max Current (A)                    | 16A(UL)                                                               |
| Max Voltage (V)                    | 300V(UL)                                                              |
| Height (mm)                        | 25.8                                                                  |
| Standard Colour                    | Green                                                                 |
| Width (mm)                         | 12.6                                                                  |
| Length (mm)                        | 55                                                                    |
| Body Material                      | PA66 V0                                                               |
| Comments                           | Pole sizes / no of ways not shown, please contact us for availability |
| Comments Min Temperature Rating °C | -40                                                                   |
| Max Temperature Rating °C          | 105                                                                   |