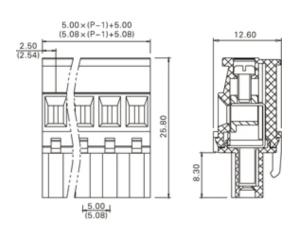

## **SPECIFICATION**

| Туре                               | Cable mount - Female plug                                             |
|------------------------------------|-----------------------------------------------------------------------|
| Connection Method                  | Screw                                                                 |
| Mounting Type                      | Rising clamp                                                          |
| Orientation                        | Horizontal                                                            |
| Join                               | Solid body non stackable                                              |
| Pitch (mm)                         | 10                                                                    |
| Number of Poles                    | 6                                                                     |
| Max Wire Size (Sq mm)              | 2.5                                                                   |
| Max Current (A)                    | 16A(UL)                                                               |
| Max Voltage (V)                    | 300V(UL)                                                              |
| Height (mm)                        | 25.8                                                                  |
| Standard Colour                    | Green                                                                 |
| Width (mm)                         | 12.6                                                                  |
| Length (mm)                        | 55                                                                    |
| Body Material                      | PA66 V0                                                               |
| Comments                           | Pole sizes / no of ways not shown, please contact us for availability |
| Comments Min Temperature Rating °C | -40                                                                   |
| Max Temperature Rating °C          | 105                                                                   |