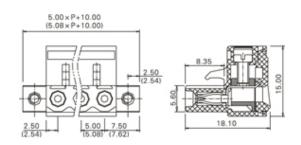

## **SPECIFICATION**

| Туре                               | Cable mount - Female plug                                             |
|------------------------------------|-----------------------------------------------------------------------|
| Connection Method                  | Screw                                                                 |
| Mounting Type                      | Rising clamp                                                          |
| Orientation                        | Vertical                                                              |
| Join                               | Solid body non stackable                                              |
| Pitch (mm)                         | 10                                                                    |
| Open/Closed/Screw/Flange           | Screw Flange                                                          |
| Number of Poles                    | 2                                                                     |
| Max Wire Size (Sq mm)              | 2.5                                                                   |
| Max Current (A)                    | 16A(UL)                                                               |
| Max Voltage (V)                    | 300V(UL)                                                              |
| Height (mm)                        | 15                                                                    |
| Standard Colour                    | Green                                                                 |
| Width (mm)                         | 18.1                                                                  |
| Length (mm)                        | 25                                                                    |
| Body Material                      | PA66 V0                                                               |
| Comments                           | Pole sizes / no of ways not shown, please contact us for availability |
| Comments Min Temperature Rating °C | -40                                                                   |
| Max Temperature Rating °C          | 105                                                                   |