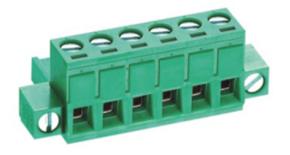

## **DESCRIPTION**

2 Pole Cable mount - Female plug Screw Rising clamp Vertical 10mm pitch 16A(UL) 300V(UL)

Subject to technical modification without notice.

Typographical and other errors do not justify claim for damages.

## **SPECIFICATION**

| Туре                               | Cable mount - Female plug                                             |
|------------------------------------|-----------------------------------------------------------------------|
| Connection Method                  | Screw                                                                 |
| Mounting Type                      | Rising clamp                                                          |
| Orientation                        | Vertical                                                              |
| Join                               | Solid body non stackable                                              |
| Pitch (mm)                         | 10                                                                    |
| Open/Closed/Screw/Flange           | Screw Flange                                                          |
| Number of Poles                    | 2                                                                     |
| Max Wire Size (Sq mm)              | 2.5                                                                   |
| Max Current (A)                    | 16A(UL)                                                               |
| Max Voltage (V)                    | 300V(UL)                                                              |
| Height (mm)                        | 15                                                                    |
| Standard Colour                    | Green                                                                 |
| Width (mm)                         | 18.1                                                                  |
| Length (mm)                        | 25                                                                    |
| Body Material                      | PA66 V0                                                               |
| Comments                           | Pole sizes / no of ways not shown, please contact us for availability |
| Comments Min Temperature Rating °C | -40                                                                   |
| Max Temperature Rating °C          | 105                                                                   |