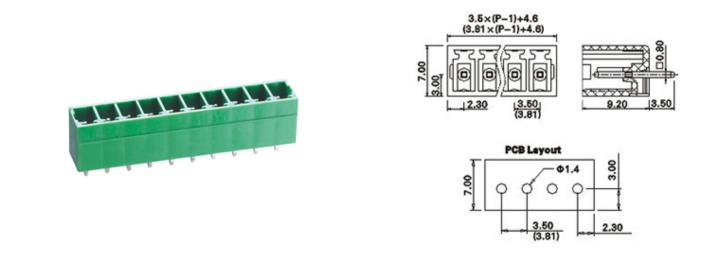

### DESCRIPTION

12 Pole PCB mount - Male header Wave - through hole Vertical 3.81mm pitch 8A(UL)/10A(VDE) 300V(UL) 150V(VDE)

Subject to technical modification without notice. Typographical and other errors do not justify claim for damages.

## **SPECIFICATION**

| Туре                                  | PCB mount - Male header                                               |
|---------------------------------------|-----------------------------------------------------------------------|
| Mounting Type                         | Wave - through hole                                                   |
| Orientation                           | Vertical                                                              |
| Join                                  | Solid body non stackable                                              |
| Pitch (mm)                            | 3.81                                                                  |
| Open/Closed/Screw/Flange              | Closed End                                                            |
| Number of Poles                       | 12                                                                    |
| Max Current (A)                       | 8A(UL)/10A(VDE)                                                       |
| Max Voltage (V)                       | 300V(UL) 150V(VDE)                                                    |
| Height (mm)                           | 9.2                                                                   |
| Standard Colour                       | Green                                                                 |
| Width (mm)                            | 7                                                                     |
| Length (mm)                           | 46.51                                                                 |
| Solder Pin Length (mm)                | 3.5                                                                   |
| PCB Hole Diameter (mm)                | 1.4                                                                   |
| Body Material                         | PA66 V0                                                               |
| Commente                              | Pole sizes / no of ways not shown, please contact us for availability |
| Comments<br>Min Temperature Rating °C | -40                                                                   |
| Max Temperature Rating °C             | 105                                                                   |