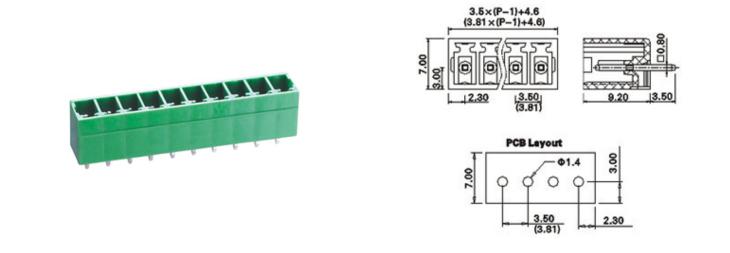

### DESCRIPTION

9 Pole PCB mount - Male header Wave - through hole Vertical 3.81mm pitch 8A(UL)/10A(VDE) 300V(UL) 150V(VDE)

Subject to technical modification without notice. Typographical and other errors do not justify claim for damages.

### **SPECIFICATION**

| Туре                                  | PCB mount - Male header                                               |
|---------------------------------------|-----------------------------------------------------------------------|
| Mounting Type                         | Wave - through hole                                                   |
| Orientation                           | Vertical                                                              |
| Join                                  | Solid body non stackable                                              |
| Pitch (mm)                            | 3.81                                                                  |
| Open/Closed/Screw/Flange              | Closed End                                                            |
| Number of Poles                       | 9                                                                     |
| Max Current (A)                       | 8A(UL)/10A(VDE)                                                       |
| Max Voltage (V)                       | 300V(UL) 150V(VDE)                                                    |
| Height (mm)                           | 9.2                                                                   |
| Standard Colour                       | Green                                                                 |
| Width (mm)                            | 7                                                                     |
| Length (mm)                           | 35.08                                                                 |
| Solder Pin Length (mm)                | 3.5                                                                   |
| PCB Hole Diameter (mm)                | 1.4                                                                   |
| Body Material                         | PA66 V0                                                               |
| Commonte                              | Pole sizes / no of ways not shown, please contact us for availability |
| Comments<br>Min Temperature Rating °C | -40                                                                   |
| Max Temperature Rating °C             | 105                                                                   |