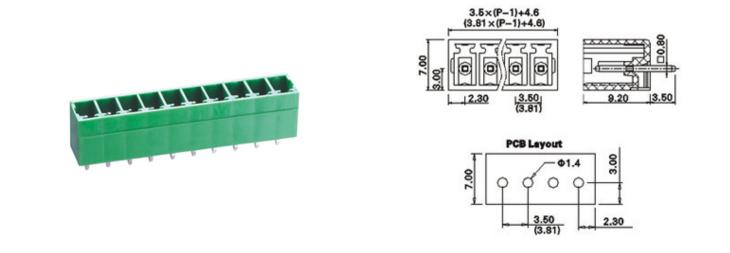

### DESCRIPTION

8 Pole PCB mount - Male header Wave - through hole Vertical 3.81mm pitch 8A(UL)/10A(VDE) 300V(UL) 150V(VDE)

Subject to technical modification without notice. Typographical and other errors do not justify claim for damages.

### **SPECIFICATION**

| Туре                                  | PCB mount - Male header                                               |
|---------------------------------------|-----------------------------------------------------------------------|
| Mounting Type                         | Wave - through hole                                                   |
| Orientation                           | Vertical                                                              |
| Join                                  | Solid body non stackable                                              |
| Pitch (mm)                            | 3.81                                                                  |
| Open/Closed/Screw/Flange              | Closed End                                                            |
| Number of Poles                       | 8                                                                     |
| Max Current (A)                       | 8A(UL)/10A(VDE)                                                       |
| Max Voltage (V)                       | 300V(UL) 150V(VDE)                                                    |
| Height (mm)                           | 9.2                                                                   |
| Standard Colour                       | Green                                                                 |
| Width (mm)                            | 7                                                                     |
| Length (mm)                           | 31.27                                                                 |
| Solder Pin Length (mm)                | 3.5                                                                   |
| PCB Hole Diameter (mm)                | 1.4                                                                   |
| Body Material                         | PA66 V0                                                               |
| Commente                              | Pole sizes / no of ways not shown, please contact us for availability |
| Comments<br>Min Temperature Rating °C | -40                                                                   |
| Max Temperature Rating °C             | 105                                                                   |