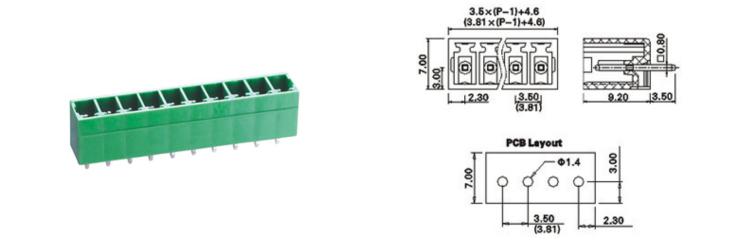

### DESCRIPTION

6 Pole PCB mount - Male header Wave - through hole Vertical 3.81mm pitch 8A(UL)/10A(VDE) 300V(UL) 150V(VDE)

Subject to technical modification without notice. Typographical and other errors do not justify claim for damages.

### **SPECIFICATION**

| Туре                                  | PCB mount - Male header                                               |
|---------------------------------------|-----------------------------------------------------------------------|
| Mounting Type                         | Wave - through hole                                                   |
| Orientation                           | Vertical                                                              |
| Join                                  | Solid body non stackable                                              |
| Pitch (mm)                            | 3.81                                                                  |
| Open/Closed/Screw/Flange              | Closed End                                                            |
| Number of Poles                       | 6                                                                     |
| Max Current (A)                       | 8A(UL)/10A(VDE)                                                       |
| Max Voltage (V)                       | 300V(UL) 150V(VDE)                                                    |
| Height (mm)                           | 9.2                                                                   |
| Standard Colour                       | Green                                                                 |
| Width (mm)                            | 7                                                                     |
| Length (mm)                           | 23.65                                                                 |
| Solder Pin Length (mm)                | 3.5                                                                   |
| PCB Hole Diameter (mm)                | 1.4                                                                   |
| Body Material                         | PA66 V0                                                               |
| Commente                              | Pole sizes / no of ways not shown, please contact us for availability |
| Comments<br>Min Temperature Rating °C | -40                                                                   |
| Max Temperature Rating °C             | 105                                                                   |