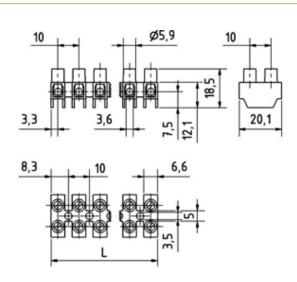

## **SPECIFICATION**

| Number of Poles             | 9                                                                        |
|-----------------------------|--------------------------------------------------------------------------|
| Terminal Material           | Nickel-plated brass                                                      |
| Terminal Type               | Wire Protected                                                           |
| Body Material               | Natural polyamide                                                        |
| Colour                      | Clear                                                                    |
| Base Type                   | Raised                                                                   |
| Min Conductor Size (Sq mm)  | 0.75                                                                     |
| Max Conductor Size (Sq mm)  | 4                                                                        |
| Max Current (A)             | 32                                                                       |
| Max Voltage (V)             | 450                                                                      |
| Working Temperature         | T110                                                                     |
| Pitch (mm)                  | 10                                                                       |
| Length (mm)                 | 87                                                                       |
| Comments                    | 1) Assembly-bore : Diameter 3.5mm , 2) Photo is just a representative of |
|                             | terminal block, see line drawing                                         |
| Terminal Screw Material     | M 3 zinc-plated steel                                                    |
| Tracking Resistance CTI (v) | 250                                                                      |
| Wire Protection Material    | Chrome-nickel-steel                                                      |