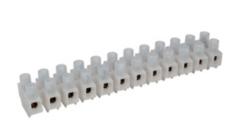

## **DESCRIPTION**

9 Pole natural polyamide wire protected insert pillar terminal block 10 mm pitch 32a 450v

Subject to technical modification without notice.

Typographical and other errors do not justify claim for damages.

## **SPECIFICATION**

| Number of Poles             | 9                                                                        |
|-----------------------------|--------------------------------------------------------------------------|
| Terminal Material           | Nickel-plated brass                                                      |
| Terminal Type               | Wire Protected                                                           |
| Body Material               | Natural polyamide                                                        |
| Colour                      | Clear                                                                    |
| Base Type                   | Raised                                                                   |
| Min Conductor Size (Sq mm)  | 0.75                                                                     |
| Max Conductor Size (Sq mm)  | 4                                                                        |
| Max Current (A)             | 32                                                                       |
| Max Voltage (V)             | 450                                                                      |
| Working Temperature         | T110                                                                     |
| Pitch (mm)                  | 10                                                                       |
| Length (mm)                 | 87                                                                       |
| Comments                    | 1) Assembly-bore : Diameter 3.5mm , 2) Photo is just a representative of |
|                             | terminal block, see line drawing                                         |
| Terminal Screw Material     | M 3 zinc-plated steel                                                    |
| Tracking Resistance CTI (v) | 250                                                                      |
| Wire Protection Material    | Chrome-nickel-steel                                                      |