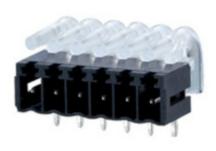

#### DESCRIPTION

LED light transmitter

Subject to technical modification without notice. Typographical and other errors do not justify claim for damages.

#### **SPECIFICATION**

| Pitch (mm)         | 3.81                  |
|--------------------|-----------------------|
| Number of Poles    | 12 Dividable          |
| Standard Colour    | Clear                 |
| Product Features 1 | Height 7.4mm          |
| Pin Style          | LED light transmitter |