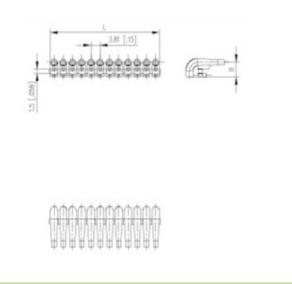

#### **SPECIFICATION**

| Pitch (mm)         | 3.81                  |
|--------------------|-----------------------|
| Number of Poles    | 12 Dividable          |
| Standard Colour    | Clear                 |
| Product Features 1 | Height 7.4mm          |
| Pin Style          | LED light transmitter |