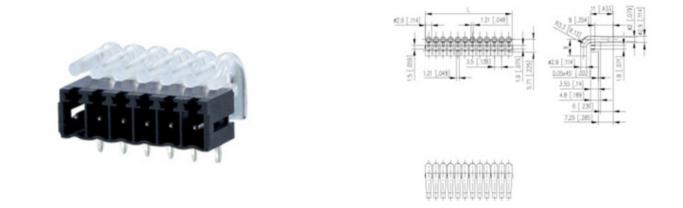

#### DESCRIPTION

LED light transmitter

Subject to technical modification without notice. Typographical and other errors do not justify claim for damages.

#### **SPECIFICATION**

| Pitch (mm)         | 3.5                   |
|--------------------|-----------------------|
| Number of Poles    | 12 Dividable          |
| Height (mm)        | 5.71                  |
| Standard Colour    | Clear                 |
| Product Features 1 | Height 8.2mm          |
| Pin Style          | LED light transmitter |