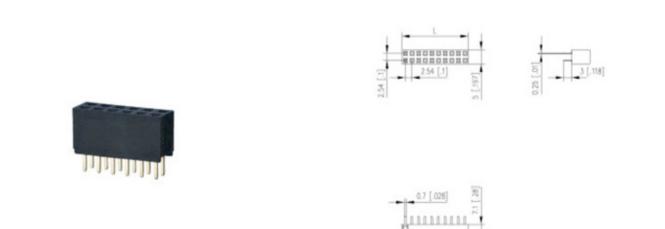

#### DESCRIPTION

2 Pole vertical Female Connectors 2.54mm pitch 3A

Subject to technical modification without notice. Typographical and other errors do not justify claim for damages.

#### **SPECIFICATION**

| Orientation            | Vertical   |
|------------------------|------------|
| Pitch (mm)             | 2.54       |
| Number of Poles        | 2          |
| Max Current (A)        | 3          |
| Standard Colour        | Black      |
| Length (mm)            | 5.08       |
| Solder Pin Length (mm) | 3          |
| PCB Hole Diameter (mm) | 1.02       |
| Pin Style              | Solderable |