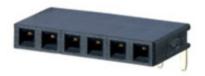

#### DESCRIPTION

6 Pole horizontal Female Connectors 2.54mm pitch 3A

Subject to technical modification without notice. Typographical and other errors do not justify claim for damages.

#### **SPECIFICATION**

| Orientation            | Horizontal |
|------------------------|------------|
| Pitch (mm)             | 2.54       |
| Number of Poles        | 6          |
| Max Current (A)        | 3          |
| Standard Colour        | Black      |
| Length (mm)            | 15.96      |
| Solder Pin Length (mm) | 3          |
| PCB Hole Diameter (mm) | 1.02       |
| Pin Style              | Solderable |