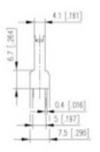

## **SPECIFICATION**

| Туре                        | Cable mount - Female plug                                             |
|-----------------------------|-----------------------------------------------------------------------|
| Connection Method           | Screw                                                                 |
| Mounting Type               | Rising clamp                                                          |
| Orientation                 | Vertical                                                              |
| Pitch (mm)                  | 5                                                                     |
| Number of Poles             | 8                                                                     |
| Max Current (A)             | 6                                                                     |
| Max Voltage (V)             | 250                                                                   |
| Standard Colour             | Black                                                                 |
| Length (mm)                 | 40                                                                    |
| Solder Pin Length (mm)      | 3.2                                                                   |
| PCB Hole Diameter (mm)      | 1.4                                                                   |
| Comments                    | Pole sizes / no of ways not shown, please contact us for availability |
| Comments IP Rating          | 20                                                                    |
| Pin Style                   | Solderable                                                            |
| Tracking Resistance CTI (v) | 600                                                                   |