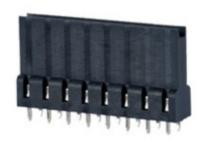

## **DESCRIPTION**

8 Pole vertical Female Connectors 5mm pitch 6A 250V

Subject to technical modification without notice.

Typographical and other errors do not justify claim for damages.