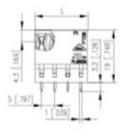

## **SPECIFICATION**

| Туре                        | Cable mount - Female plug                                             |
|-----------------------------|-----------------------------------------------------------------------|
| Connection Method           | Screw                                                                 |
| Mounting Type               | Rising clamp                                                          |
| Orientation                 | Vertical                                                              |
| Pitch (mm)                  | 5                                                                     |
| Number of Poles             | 8                                                                     |
| Max Current (A)             | 6                                                                     |
| Max Voltage (V)             | 250                                                                   |
| Standard Colour             | Black                                                                 |
| Length (mm)                 | 40                                                                    |
| Solder Pin Length (mm)      | 3.2                                                                   |
| PCB Hole Diameter (mm)      | 1.4                                                                   |
| Comments                    | Pole sizes / no of ways not shown, please contact us for availability |
| Comments IP Rating          | 20                                                                    |
| Pin Style                   | Solderable                                                            |
| Tracking Resistance CTI (v) | 600                                                                   |