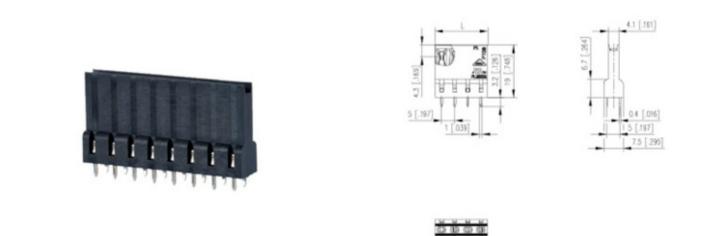

# DESCRIPTION

7 Pole vertical Female Connectors 5mm pitch 6A 250V

Subject to technical modification without notice. Typographical and other errors do not justify claim for damages.

## **SPECIFICATION**

| Туре                        | Cable mount - Female plug                                             |
|-----------------------------|-----------------------------------------------------------------------|
| Connection Method           | Screw                                                                 |
| Mounting Type               | Rising clamp                                                          |
| Orientation                 | Vertical                                                              |
| Pitch (mm)                  | 5                                                                     |
| Number of Poles             | 7                                                                     |
| Max Current (A)             | 6                                                                     |
| Max Voltage (V)             | 250                                                                   |
| Standard Colour             | Black                                                                 |
| Length (mm)                 | 35                                                                    |
| Solder Pin Length (mm)      | 3.2                                                                   |
| PCB Hole Diameter (mm)      | 1.4                                                                   |
| Commente                    | Pole sizes / no of ways not shown, please contact us for availability |
| Comments<br>IP Rating       | 20                                                                    |
| Pin Style                   | Solderable                                                            |
| Tracking Resistance CTI (v) | 600                                                                   |