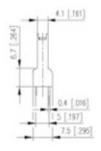

## **SPECIFICATION**

| Туре                        | Cable mount - Female plug                                             |
|-----------------------------|-----------------------------------------------------------------------|
| Connection Method           | Screw                                                                 |
| Mounting Type               | Rising clamp                                                          |
| Orientation                 | Vertical                                                              |
| Pitch (mm)                  | 5                                                                     |
| Number of Poles             | 6                                                                     |
| Max Current (A)             | 6                                                                     |
| Max Voltage (V)             | 250                                                                   |
| Standard Colour             | Black                                                                 |
| Length (mm)                 | 30                                                                    |
| Solder Pin Length (mm)      | 3.2                                                                   |
| PCB Hole Diameter (mm)      | 1.4                                                                   |
| Comments                    | Pole sizes / no of ways not shown, please contact us for availability |
| Comments IP Rating          | 20                                                                    |
| Pin Style                   | Solderable                                                            |
| Tracking Resistance CTI (v) | 600                                                                   |