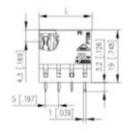

## **SPECIFICATION**

| Туре                        | Cable mount - Female plug                                             |
|-----------------------------|-----------------------------------------------------------------------|
| Connection Method           | Screw                                                                 |
| Mounting Type               | Rising clamp                                                          |
| Orientation                 | Vertical                                                              |
| Pitch (mm)                  | 5                                                                     |
| Number of Poles             | 6                                                                     |
| Max Current (A)             | 6                                                                     |
| Max Voltage (V)             | 250                                                                   |
| Standard Colour             | Black                                                                 |
| Length (mm)                 | 30                                                                    |
| Solder Pin Length (mm)      | 3.2                                                                   |
| PCB Hole Diameter (mm)      | 1.4                                                                   |
| Comments                    | Pole sizes / no of ways not shown, please contact us for availability |
| Comments IP Rating          | 20                                                                    |
| Pin Style                   | Solderable                                                            |
| Tracking Resistance CTI (v) | 600                                                                   |