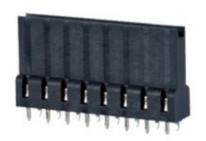

## **DESCRIPTION**

6 Pole vertical Female Connectors 5mm pitch 6A 250V

Subject to technical modification without notice.

Typographical and other errors do not justify claim for damages.

## **SPECIFICATION**

| Туре                        | Cable mount - Female plug                                             |
|-----------------------------|-----------------------------------------------------------------------|
| Connection Method           | Screw                                                                 |
| Mounting Type               | Rising clamp                                                          |
| Orientation                 | Vertical                                                              |
| Pitch (mm)                  | 5                                                                     |
| Number of Poles             | 6                                                                     |
| Max Current (A)             | 6                                                                     |
| Max Voltage (V)             | 250                                                                   |
| Standard Colour             | Black                                                                 |
| Length (mm)                 | 30                                                                    |
| Solder Pin Length (mm)      | 3.2                                                                   |
| PCB Hole Diameter (mm)      | 1.4                                                                   |
| Comments                    | Pole sizes / no of ways not shown, please contact us for availability |
| Comments IP Rating          | 20                                                                    |
| Pin Style                   | Solderable                                                            |
| Tracking Resistance CTI (v) | 600                                                                   |