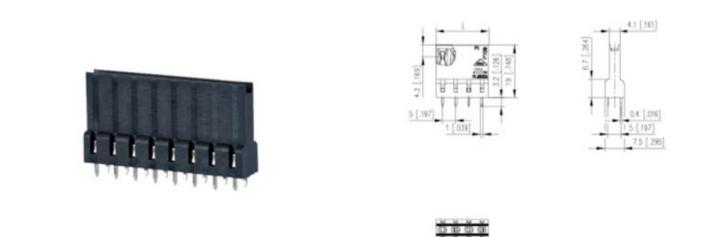

# DESCRIPTION

4 Pole vertical Female Connectors 5mm pitch 6A 250V

Subject to technical modification without notice. Typographical and other errors do not justify claim for damages.

## **SPECIFICATION**

| Туре                        | Cable mount - Female plug                                             |
|-----------------------------|-----------------------------------------------------------------------|
| Connection Method           | Screw                                                                 |
| Mounting Type               | Rising clamp                                                          |
| Orientation                 | Vertical                                                              |
| Pitch (mm)                  | 5                                                                     |
| Number of Poles             | 4                                                                     |
| Max Current (A)             | 6                                                                     |
| Max Voltage (V)             | 250                                                                   |
| Standard Colour             | Black                                                                 |
| Length (mm)                 | 20                                                                    |
| Solder Pin Length (mm)      | 3.2                                                                   |
| PCB Hole Diameter (mm)      | 1.4                                                                   |
| Commente                    | Pole sizes / no of ways not shown, please contact us for availability |
| Comments<br>IP Rating       | 20                                                                    |
| Pin Style                   | Solderable                                                            |
| Tracking Resistance CTI (v) | 600                                                                   |