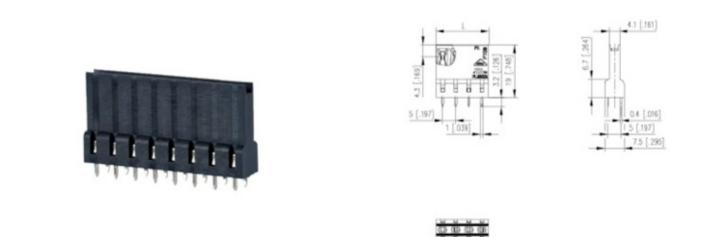

## DESCRIPTION

2 Pole vertical Female Connectors 5mm pitch 6A 250V

Subject to technical modification without notice. Typographical and other errors do not justify claim for damages.

#### **SPECIFICATION**

| Туре                        | Cable mount - Female plug                                             |
|-----------------------------|-----------------------------------------------------------------------|
| Connection Method           | Screw                                                                 |
| Mounting Type               | Rising clamp                                                          |
| Orientation                 | Vertical                                                              |
| Pitch (mm)                  | 5                                                                     |
| Number of Poles             | 2                                                                     |
| Max Current (A)             | 6                                                                     |
| Max Voltage (V)             | 250                                                                   |
| Standard Colour             | Black                                                                 |
| Length (mm)                 | 10                                                                    |
| Solder Pin Length (mm)      | 3.2                                                                   |
| PCB Hole Diameter (mm)      | 1.4                                                                   |
| Commente                    | Pole sizes / no of ways not shown, please contact us for availability |
| Comments<br>IP Rating       | 20                                                                    |
| Pin Style                   | Solderable                                                            |
| Tracking Resistance CTI (v) | 600                                                                   |