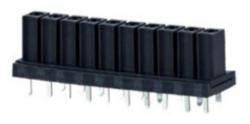

#### DESCRIPTION

7 Pole vertical Female Connectors 3.5mm pitch 10A 130V

Subject to technical modification without notice. Typographical and other errors do not justify claim for damages.

#### **SPECIFICATION**

| Туре                        | Cable mount - Female plug                                             |
|-----------------------------|-----------------------------------------------------------------------|
| Connection Method           | Screw                                                                 |
| Mounting Type               | Rising clamp                                                          |
| Orientation                 | Vertical                                                              |
| Pitch (mm)                  | 3.5                                                                   |
| Number of Poles             | 7                                                                     |
| Max Current (A)             | 10                                                                    |
| Max Voltage (V)             | 130                                                                   |
| Height (mm)                 | 10.15                                                                 |
| Standard Colour             | Black                                                                 |
| Length (mm)                 | 24.5                                                                  |
| Solder Pin Length (mm)      | 3.2                                                                   |
| PCB Hole Diameter (mm)      | 1.2                                                                   |
| Commonts                    | Pole sizes / no of ways not shown, please contact us for availability |
| Comments<br>IP Rating       | 20                                                                    |
| Pin Style                   | Solderable                                                            |
| Tracking Resistance CTI (v) | 600                                                                   |