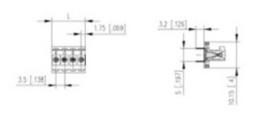

#### **SPECIFICATION**

| Туре                        | Cable mount - Female plug                                             |
|-----------------------------|-----------------------------------------------------------------------|
| Connection Method           | Screw                                                                 |
| Mounting Type               | Rising clamp                                                          |
| Orientation                 | Vertical                                                              |
| Pitch (mm)                  | 3.5                                                                   |
| Number of Poles             | 7                                                                     |
| Max Current (A)             | 10                                                                    |
| Max Voltage (V)             | 130                                                                   |
| Height (mm)                 | 10.15                                                                 |
| Standard Colour             | Black                                                                 |
| Length (mm)                 | 24.5                                                                  |
| Solder Pin Length (mm)      | 3.2                                                                   |
| PCB Hole Diameter (mm)      | 1.2                                                                   |
| Commonts                    | Pole sizes / no of ways not shown, please contact us for availability |
| Comments<br>IP Rating       | 20                                                                    |
| Pin Style                   | Solderable                                                            |
| Tracking Resistance CTI (v) | 600                                                                   |