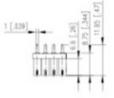

#### **SPECIFICATION**

| Туре                        | Cable mount - Female plug                                             |
|-----------------------------|-----------------------------------------------------------------------|
| Connection Method           | Screw                                                                 |
| Mounting Type               | Rising clamp                                                          |
| Orientation                 | Vertical                                                              |
| Pitch (mm)                  | 3.5                                                                   |
| Number of Poles             | 7                                                                     |
| Max Current (A)             | 10                                                                    |
| Max Voltage (V)             | 130                                                                   |
| Height (mm)                 | 10.15                                                                 |
| Standard Colour             | Black                                                                 |
| Length (mm)                 | 24.5                                                                  |
| Solder Pin Length (mm)      | 3.2                                                                   |
| PCB Hole Diameter (mm)      | 1.2                                                                   |
| Commonts                    | Pole sizes / no of ways not shown, please contact us for availability |
| Comments<br>IP Rating       | 20                                                                    |
| Pin Style                   | Solderable                                                            |
| Tracking Resistance CTI (v) | 600                                                                   |