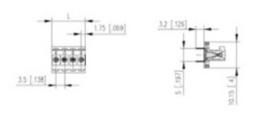

#### **SPECIFICATION**

| Туре                        | Cable mount - Female plug                                             |
|-----------------------------|-----------------------------------------------------------------------|
| Connection Method           | Screw                                                                 |
| Mounting Type               | Rising clamp                                                          |
| Orientation                 | Vertical                                                              |
| Pitch (mm)                  | 3.5                                                                   |
| Number of Poles             | 5                                                                     |
| Max Current (A)             | 10                                                                    |
| Max Voltage (V)             | 130                                                                   |
| Height (mm)                 | 10.15                                                                 |
| Standard Colour             | Black                                                                 |
| Length (mm)                 | 17.5                                                                  |
| Solder Pin Length (mm)      | 3.2                                                                   |
| PCB Hole Diameter (mm)      | 1.2                                                                   |
| Commonts                    | Pole sizes / no of ways not shown, please contact us for availability |
| Comments<br>IP Rating       | 20                                                                    |
| Pin Style                   | Solderable                                                            |
| Tracking Resistance CTI (v) | 600                                                                   |