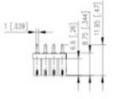

#### **SPECIFICATION**

| Туре                        | Cable mount - Female plug                                             |
|-----------------------------|-----------------------------------------------------------------------|
| Connection Method           | Screw                                                                 |
| Mounting Type               | Rising clamp                                                          |
| Orientation                 | Vertical                                                              |
| Pitch (mm)                  | 3.5                                                                   |
| Number of Poles             | 5                                                                     |
| Max Current (A)             | 10                                                                    |
| Max Voltage (V)             | 130                                                                   |
| Height (mm)                 | 10.15                                                                 |
| Standard Colour             | Black                                                                 |
| Length (mm)                 | 17.5                                                                  |
| Solder Pin Length (mm)      | 3.2                                                                   |
| PCB Hole Diameter (mm)      | 1.2                                                                   |
| Commonts                    | Pole sizes / no of ways not shown, please contact us for availability |
| Comments<br>IP Rating       | 20                                                                    |
| Pin Style                   | Solderable                                                            |
| Tracking Resistance CTI (v) | 600                                                                   |