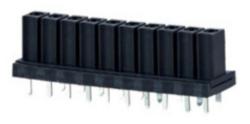

#### DESCRIPTION

5 Pole vertical Female Connectors 3.5mm pitch 10A 130V

Subject to technical modification without notice. Typographical and other errors do not justify claim for damages.

#### **SPECIFICATION**

| Туре                        | Cable mount - Female plug                                             |
|-----------------------------|-----------------------------------------------------------------------|
| Connection Method           | Screw                                                                 |
| Mounting Type               | Rising clamp                                                          |
| Orientation                 | Vertical                                                              |
| Pitch (mm)                  | 3.5                                                                   |
| Number of Poles             | 5                                                                     |
| Max Current (A)             | 10                                                                    |
| Max Voltage (V)             | 130                                                                   |
| Height (mm)                 | 10.15                                                                 |
| Standard Colour             | Black                                                                 |
| Length (mm)                 | 17.5                                                                  |
| Solder Pin Length (mm)      | 3.2                                                                   |
| PCB Hole Diameter (mm)      | 1.2                                                                   |
| Commonts                    | Pole sizes / no of ways not shown, please contact us for availability |
| Comments<br>IP Rating       | 20                                                                    |
| Pin Style                   | Solderable                                                            |
| Tracking Resistance CTI (v) | 600                                                                   |