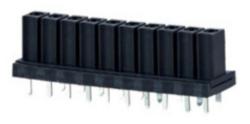

#### DESCRIPTION

2 Pole vertical Female Connectors 3.5mm pitch 10A 130V

Subject to technical modification without notice. Typographical and other errors do not justify claim for damages.