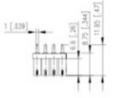

#### **SPECIFICATION**

| Туре                        | Cable mount - Female plug                                             |
|-----------------------------|-----------------------------------------------------------------------|
| Connection Method           | Screw                                                                 |
| Mounting Type               | Rising clamp                                                          |
| Orientation                 | Vertical                                                              |
| Pitch (mm)                  | 3.5                                                                   |
| Number of Poles             | 2                                                                     |
| Max Current (A)             | 10                                                                    |
| Max Voltage (V)             | 130                                                                   |
| Height (mm)                 | 10.15                                                                 |
| Standard Colour             | Black                                                                 |
| Length (mm)                 | 7                                                                     |
| Solder Pin Length (mm)      | 3.2                                                                   |
| PCB Hole Diameter (mm)      | 1.2                                                                   |
| Commente                    | Pole sizes / no of ways not shown, please contact us for availability |
| Comments<br>IP Rating       | 20                                                                    |
| Pin Style                   | Solderable                                                            |
| Tracking Resistance CTI (v) | 600                                                                   |