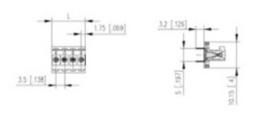

#### **SPECIFICATION**

| Туре                        | Cable mount - Female plug                                             |
|-----------------------------|-----------------------------------------------------------------------|
| Connection Method           | Screw                                                                 |
| Mounting Type               | Rising clamp                                                          |
| Orientation                 | Vertical                                                              |
| Pitch (mm)                  | 3.5                                                                   |
| Number of Poles             | 2                                                                     |
| Max Current (A)             | 10                                                                    |
| Max Voltage (V)             | 130                                                                   |
| Height (mm)                 | 10.15                                                                 |
| Standard Colour             | Black                                                                 |
| Length (mm)                 | 7                                                                     |
| Solder Pin Length (mm)      | 3.2                                                                   |
| PCB Hole Diameter (mm)      | 1.2                                                                   |
| Commente                    | Pole sizes / no of ways not shown, please contact us for availability |
| Comments<br>IP Rating       | 20                                                                    |
| Pin Style                   | Solderable                                                            |
| Tracking Resistance CTI (v) | 600                                                                   |