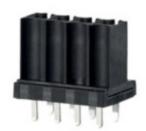

## **DESCRIPTION**

8 Pole vertical Female Connectors 3.5mm pitch 10A 130V

Subject to technical modification without notice.

Typographical and other errors do not justify claim for damages.