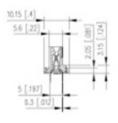

## **SPECIFICATION**

| Туре                        | Cable mount - Female plug                                             |
|-----------------------------|-----------------------------------------------------------------------|
| Connection Method           | Screw                                                                 |
| Mounting Type               | Rising clamp                                                          |
| Orientation                 | Vertical                                                              |
| Pitch (mm)                  | 3.5                                                                   |
| Number of Poles             | 8                                                                     |
| Max Current (A)             | 10                                                                    |
| Max Voltage (V)             | 130                                                                   |
| Height (mm)                 | 3.15                                                                  |
| Standard Colour             | Black                                                                 |
| Width (mm)                  | 10.15                                                                 |
| Length (mm)                 | 28                                                                    |
| Solder Pin Length (mm)      | 3.2                                                                   |
| PCB Hole Diameter (mm)      | 1.2                                                                   |
| Comments                    | Pole sizes / no of ways not shown, please contact us for availability |
| Comments IP Rating          | 20                                                                    |
| Pin Style                   | Solderable                                                            |
| Tracking Resistance CTI (v) | 600                                                                   |