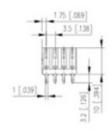

## **SPECIFICATION**

| Туре                        | Cable mount - Female plug                                             |
|-----------------------------|-----------------------------------------------------------------------|
| Connection Method           | Screw                                                                 |
| Mounting Type               | Rising clamp                                                          |
| Orientation                 | Vertical                                                              |
| Pitch (mm)                  | 3.5                                                                   |
| Number of Poles             | 8                                                                     |
| Max Current (A)             | 10                                                                    |
| Max Voltage (V)             | 130                                                                   |
| Height (mm)                 | 3.15                                                                  |
| Standard Colour             | Black                                                                 |
| Width (mm)                  | 10.15                                                                 |
| Length (mm)                 | 28                                                                    |
| Solder Pin Length (mm)      | 3.2                                                                   |
| PCB Hole Diameter (mm)      | 1.2                                                                   |
| Comments                    | Pole sizes / no of ways not shown, please contact us for availability |
| Comments IP Rating          | 20                                                                    |
| Pin Style                   | Solderable                                                            |
| Tracking Resistance CTI (v) | 600                                                                   |