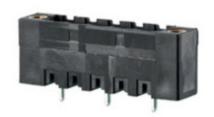

## **DESCRIPTION**

3 Pole vertical pin headers 10.16mm pitch 13.5A 630V

Subject to technical modification without notice.

Typographical and other errors do not justify claim for damages.

## **SPECIFICATION**

| Туре                        | PCB mount - Male header                                               |
|-----------------------------|-----------------------------------------------------------------------|
| Mounting Type               | Wave - through hole                                                   |
| Orientation                 | Vertical                                                              |
| Pitch (mm)                  | 10.16                                                                 |
| Open/Closed/Screw/Flange    | Screw Flange                                                          |
| Number of Poles             | 3                                                                     |
| Max Current (A)             | 13.5                                                                  |
| Max Voltage (V)             | 630                                                                   |
| Height (mm)                 | 8.4                                                                   |
| Standard Colour             | Black                                                                 |
| Width (mm)                  | 12                                                                    |
| Length (mm)                 | 35.31                                                                 |
| Solder Pin Length (mm)      | 3.25                                                                  |
| PCB Hole Diameter (mm)      | 1.5                                                                   |
| Comments                    | Pole sizes / no of ways not shown, please contact us for availability |
| Pin Style                   | Solderable                                                            |
| Tracking Resistance CTI (v) | 600                                                                   |