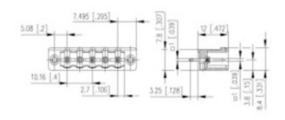

## **SPECIFICATION**

| Туре                        | PCB mount - Male header                                               |
|-----------------------------|-----------------------------------------------------------------------|
| Mounting Type               | Wave - through hole                                                   |
| Orientation                 | Vertical                                                              |
| Pitch (mm)                  | 10.16                                                                 |
| Open/Closed/Screw/Flange    | Screw Flange                                                          |
| Number of Poles             | 3                                                                     |
| Max Current (A)             | 13.5                                                                  |
| Max Voltage (V)             | 630                                                                   |
| Height (mm)                 | 8.4                                                                   |
| Standard Colour             | Black                                                                 |
| Width (mm)                  | 12                                                                    |
| Length (mm)                 | 35.31                                                                 |
| Solder Pin Length (mm)      | 3.25                                                                  |
| PCB Hole Diameter (mm)      | 1.5                                                                   |
| Comments                    | Pole sizes / no of ways not shown, please contact us for availability |
| Pin Style                   | Solderable                                                            |
| Tracking Resistance CTI (v) | 600                                                                   |