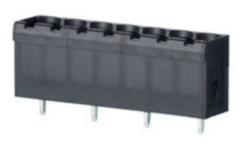

#### DESCRIPTION

3 Pole vertical pin headers 10.16mm pitch 13.5A 630V

Subject to technical modification without notice. Typographical and other errors do not justify claim for damages.

### **SPECIFICATION**

| Туре                        | PCB mount - Male header                                               |
|-----------------------------|-----------------------------------------------------------------------|
| Mounting Type               | Wave - through hole                                                   |
| Orientation                 | Vertical                                                              |
| Pitch (mm)                  | 10.16                                                                 |
| Open/Closed/Screw/Flange    | Closed End                                                            |
| Number of Poles             | 3                                                                     |
| Max Current (A)             | 13.5                                                                  |
| Max Voltage (V)             | 630                                                                   |
| Height (mm)                 | 8.4                                                                   |
| Standard Colour             | Black                                                                 |
| Width (mm)                  | 12                                                                    |
| Length (mm)                 | 26.6                                                                  |
| Solder Pin Length (mm)      | 3.25                                                                  |
| PCB Hole Diameter (mm)      | 1.5                                                                   |
| Comments                    | Pole sizes / no of ways not shown, please contact us for availability |
| Pin Style                   | Solderable                                                            |
| Tracking Resistance CTI (v) | 600                                                                   |