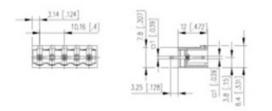

#### DESCRIPTION

3 Pole vertical pin headers 10.16mm pitch 13.5A 630V

Subject to technical modification without notice. Typographical and other errors do not justify claim for damages.

### **SPECIFICATION**

| Туре                        | PCB mount - Male header                                               |
|-----------------------------|-----------------------------------------------------------------------|
| Mounting Type               | Wave - through hole                                                   |
| Orientation                 | Vertical                                                              |
| Pitch (mm)                  | 10.16                                                                 |
| Open/Closed/Screw/Flange    | Closed End                                                            |
| Number of Poles             | 3                                                                     |
| Max Current (A)             | 13.5                                                                  |
| Max Voltage (V)             | 630                                                                   |
| Height (mm)                 | 8.4                                                                   |
| Standard Colour             | Black                                                                 |
| Width (mm)                  | 12                                                                    |
| Length (mm)                 | 26.6                                                                  |
| Solder Pin Length (mm)      | 3.25                                                                  |
| PCB Hole Diameter (mm)      | 1.5                                                                   |
| Comments                    | Pole sizes / no of ways not shown, please contact us for availability |
| Pin Style                   | Solderable                                                            |
| Tracking Resistance CTI (v) | 600                                                                   |