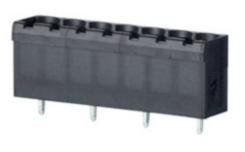

### DESCRIPTION

2 Pole vertical pin headers 10.16mm pitch 13.5A 630V

Subject to technical modification without notice. Typographical and other errors do not justify claim for damages.

#### **SPECIFICATION**

| Туре                        | PCB mount - Male header                                               |
|-----------------------------|-----------------------------------------------------------------------|
| Mounting Type               | Wave - through hole                                                   |
| Orientation                 | Vertical                                                              |
| Pitch (mm)                  | 10.16                                                                 |
| Open/Closed/Screw/Flange    | Closed End                                                            |
| Number of Poles             | 2                                                                     |
| Max Current (A)             | 13.5                                                                  |
| Max Voltage (V)             | 630                                                                   |
| Height (mm)                 | 8.4                                                                   |
| Standard Colour             | Black                                                                 |
| Width (mm)                  | 12                                                                    |
| Length (mm)                 | 16.44                                                                 |
| Solder Pin Length (mm)      | 3.25                                                                  |
| PCB Hole Diameter (mm)      | 1.5                                                                   |
| Comments                    | Pole sizes / no of ways not shown, please contact us for availability |
| Pin Style                   | Solderable                                                            |
| Tracking Resistance CTI (v) | 600                                                                   |