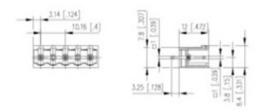

### DESCRIPTION

2 Pole vertical pin headers 10.16mm pitch 13.5A 630V

Subject to technical modification without notice. Typographical and other errors do not justify claim for damages.

#### **SPECIFICATION**

| Туре                        | PCB mount - Male header                                               |
|-----------------------------|-----------------------------------------------------------------------|
| Mounting Type               | Wave - through hole                                                   |
| Orientation                 | Vertical                                                              |
| Pitch (mm)                  | 10.16                                                                 |
| Open/Closed/Screw/Flange    | Closed End                                                            |
| Number of Poles             | 2                                                                     |
| Max Current (A)             | 13.5                                                                  |
| Max Voltage (V)             | 630                                                                   |
| Height (mm)                 | 8.4                                                                   |
| Standard Colour             | Black                                                                 |
| Width (mm)                  | 12                                                                    |
| Length (mm)                 | 16.44                                                                 |
| Solder Pin Length (mm)      | 3.25                                                                  |
| PCB Hole Diameter (mm)      | 1.5                                                                   |
| Comments                    | Pole sizes / no of ways not shown, please contact us for availability |
| Pin Style                   | Solderable                                                            |
| Tracking Resistance CTI (v) | 600                                                                   |