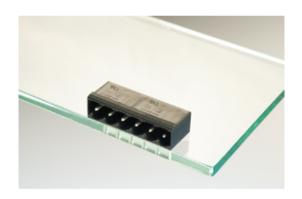

## Plug and Socket PCB Terminal Blocks

Range: PCB Terminal Blocks, Connectors and Fuse Holders

Order Code: 31230206

## **DESCRIPTION**

6 Pole horizontal pin headers 10.16mm pitch 16A 630V

Subject to technical modification without notice.

Typographical and other errors do not justify claim for damages.

## **SPECIFICATION**

| Туре                        | PCB mount - Male header                                               |
|-----------------------------|-----------------------------------------------------------------------|
| Mounting Type               | Wave - through hole                                                   |
| Orientation                 | Horizontal                                                            |
| Pitch (mm)                  | 10.16                                                                 |
| Open/Closed/Screw/Flange    | Closed End                                                            |
| Number of Poles             | 6                                                                     |
| Max Current (A)             | 16                                                                    |
| Max Voltage (V)             | 630                                                                   |
| Height (mm)                 | 8.4                                                                   |
| Standard Colour             | Black                                                                 |
| Width (mm)                  | 12                                                                    |
| Length (mm)                 | 57.08                                                                 |
| Solder Pin Length (mm)      | 3.45                                                                  |
| PCB Hole Diameter (mm)      | 1.5                                                                   |
| Comments                    | Pole sizes / no of ways not shown, please contact us for availability |
| Pin Style                   | Solderable                                                            |
| Tracking Resistance CTI (v) | 600                                                                   |