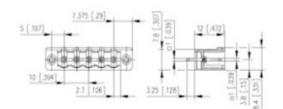

#### **SPECIFICATION**

| Туре                        | PCB mount - Male header                                               |
|-----------------------------|-----------------------------------------------------------------------|
| Mounting Type               | Wave - through hole                                                   |
| Orientation                 | Vertical                                                              |
| Pitch (mm)                  | 10                                                                    |
| Open/Closed/Screw/Flange    | Screw Flange                                                          |
| Number of Poles             | 2                                                                     |
| Max Current (A)             | 13.5                                                                  |
| Max Voltage (V)             | 630                                                                   |
| Height (mm)                 | 8.4                                                                   |
| Standard Colour             | Black                                                                 |
| Width (mm)                  | 12                                                                    |
| Length (mm)                 | 24.75                                                                 |
| Solder Pin Length (mm)      | 3.25                                                                  |
| PCB Hole Diameter (mm)      | 1.5                                                                   |
| Comments                    | Pole sizes / no of ways not shown, please contact us for availability |
| Pin Style                   | Solderable                                                            |
| Tracking Resistance CTI (v) | 600                                                                   |