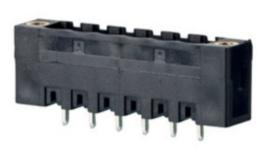

#### DESCRIPTION

2 Pole vertical pin headers 10mm pitch 13.5A 630V

Subject to technical modification without notice. Typographical and other errors do not justify claim for damages.

#### **SPECIFICATION**

| Туре                        | PCB mount - Male header                                               |
|-----------------------------|-----------------------------------------------------------------------|
| Mounting Type               | Wave - through hole                                                   |
| Orientation                 | Vertical                                                              |
| Pitch (mm)                  | 10                                                                    |
| Open/Closed/Screw/Flange    | Screw Flange                                                          |
| Number of Poles             | 2                                                                     |
| Max Current (A)             | 13.5                                                                  |
| Max Voltage (V)             | 630                                                                   |
| Height (mm)                 | 8.4                                                                   |
| Standard Colour             | Black                                                                 |
| Width (mm)                  | 12                                                                    |
| Length (mm)                 | 24.75                                                                 |
| Solder Pin Length (mm)      | 3.25                                                                  |
| PCB Hole Diameter (mm)      | 1.5                                                                   |
| Comments                    | Pole sizes / no of ways not shown, please contact us for availability |
| Pin Style                   | Solderable                                                            |
| Tracking Resistance CTI (v) | 600                                                                   |