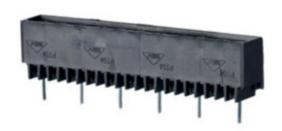

## **DESCRIPTION**

4 Pole vertical pin headers 10mm pitch 10A 250V

Subject to technical modification without notice.

Typographical and other errors do not justify claim for damages.

## **SPECIFICATION**

| Туре                        | PCB mount - Male header                                               |
|-----------------------------|-----------------------------------------------------------------------|
| Mounting Type               | Wave - through hole                                                   |
| Orientation                 | Vertical                                                              |
| Pitch (mm)                  | 10                                                                    |
| Open/Closed/Screw/Flange    | Closed End                                                            |
| Number of Poles             | 4                                                                     |
| Max Current (A)             | 10                                                                    |
| Max Voltage (V)             | 250                                                                   |
| Height (mm)                 | 8.3                                                                   |
| Standard Colour             | Black                                                                 |
| Width (mm)                  | 12.2                                                                  |
| Length (mm)                 | 36.6                                                                  |
| Solder Pin Length (mm)      | 5.2                                                                   |
| PCB Hole Diameter (mm)      | 1.3                                                                   |
| Comments                    | Pole sizes / no of ways not shown, please contact us for availability |
| Comments Pin Style          | Solderable                                                            |
| Tracking Resistance CTI (v) | 600                                                                   |