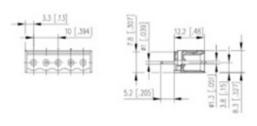

## **SPECIFICATION**

| Туре                        | PCB mount - Male header                                               |
|-----------------------------|-----------------------------------------------------------------------|
| Mounting Type               | Wave - through hole                                                   |
| Orientation                 | Vertical                                                              |
| Pitch (mm)                  | 10                                                                    |
| Open/Closed/Screw/Flange    | Closed End                                                            |
| Number of Poles             | 4                                                                     |
| Max Current (A)             | 10                                                                    |
| Max Voltage (V)             | 250                                                                   |
| Height (mm)                 | 8.3                                                                   |
| Standard Colour             | Black                                                                 |
| Width (mm)                  | 12.2                                                                  |
| Length (mm)                 | 36.6                                                                  |
| Solder Pin Length (mm)      | 5.2                                                                   |
| PCB Hole Diameter (mm)      | 1.3                                                                   |
| Comments                    | Pole sizes / no of ways not shown, please contact us for availability |
| Comments Pin Style          | Solderable                                                            |
| Tracking Resistance CTI (v) | 600                                                                   |