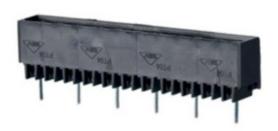

## **DESCRIPTION**

3 Pole vertical pin headers 10mm pitch 10A 250V

Subject to technical modification without notice.

Typographical and other errors do not justify claim for damages.

## **SPECIFICATION**

| Туре                        | PCB mount - Male header                                               |
|-----------------------------|-----------------------------------------------------------------------|
| Mounting Type               | Wave - through hole                                                   |
| Orientation                 | Vertical                                                              |
| Pitch (mm)                  | 10                                                                    |
| Open/Closed/Screw/Flange    | Closed End                                                            |
| Number of Poles             | 3                                                                     |
| Max Current (A)             | 10                                                                    |
| Max Voltage (V)             | 250                                                                   |
| Height (mm)                 | 8.3                                                                   |
| Standard Colour             | Black                                                                 |
| Width (mm)                  | 12.2                                                                  |
| Length (mm)                 | 26.6                                                                  |
| Solder Pin Length (mm)      | 5.2                                                                   |
| PCB Hole Diameter (mm)      | 1.3                                                                   |
| Comments                    | Pole sizes / no of ways not shown, please contact us for availability |
| Pin Style                   | Solderable                                                            |
| Tracking Resistance CTI (v) | 600                                                                   |