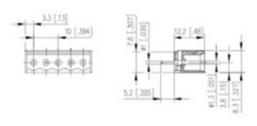

## **SPECIFICATION**

| Туре                        | PCB mount - Male header                                               |
|-----------------------------|-----------------------------------------------------------------------|
| Mounting Type               | Wave - through hole                                                   |
| Orientation                 | Vertical                                                              |
| Pitch (mm)                  | 10                                                                    |
| Open/Closed/Screw/Flange    | Closed End                                                            |
| Number of Poles             | 3                                                                     |
| Max Current (A)             | 10                                                                    |
| Max Voltage (V)             | 250                                                                   |
| Height (mm)                 | 8.3                                                                   |
| Standard Colour             | Black                                                                 |
| Width (mm)                  | 12.2                                                                  |
| Length (mm)                 | 26.6                                                                  |
| Solder Pin Length (mm)      | 5.2                                                                   |
| PCB Hole Diameter (mm)      | 1.3                                                                   |
| Comments                    | Pole sizes / no of ways not shown, please contact us for availability |
| Pin Style                   | Solderable                                                            |
| Tracking Resistance CTI (v) | 600                                                                   |