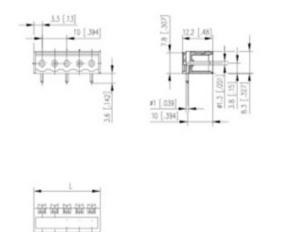

## **SPECIFICATION**

| Туре                        | PCB mount - Male header                                               |
|-----------------------------|-----------------------------------------------------------------------|
| Mounting Type               | Wave - through hole                                                   |
| Orientation                 | Horizontal                                                            |
| Pitch (mm)                  | 10                                                                    |
| Open/Closed/Screw/Flange    | Closed End                                                            |
| Number of Poles             | 3                                                                     |
| Max Current (A)             | 10                                                                    |
| Max Voltage (V)             | 250                                                                   |
| Height (mm)                 | 8.3                                                                   |
| Standard Colour             | Black                                                                 |
| Width (mm)                  | 12.2                                                                  |
| Length (mm)                 | 26.6                                                                  |
| Solder Pin Length (mm)      | 3.6                                                                   |
| PCB Hole Diameter (mm)      | 1.3                                                                   |
| Commente                    | Pole sizes / no of ways not shown, please contact us for availability |
| Comments<br>Pin Style       | Solderable                                                            |
| Tracking Resistance CTI (v) | 600                                                                   |