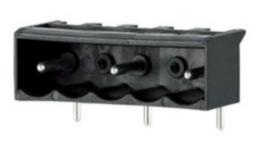

### DESCRIPTION

3 Pole horizontal pin headers 10mm pitch 10A 250V

Subject to technical modification without notice. Typographical and other errors do not justify claim for damages.

## **SPECIFICATION**

| Туре                        | PCB mount - Male header                                               |
|-----------------------------|-----------------------------------------------------------------------|
| Mounting Type               | Wave - through hole                                                   |
| Orientation                 | Horizontal                                                            |
| Pitch (mm)                  | 10                                                                    |
| Open/Closed/Screw/Flange    | Closed End                                                            |
| Number of Poles             | 3                                                                     |
| Max Current (A)             | 10                                                                    |
| Max Voltage (V)             | 250                                                                   |
| Height (mm)                 | 8.3                                                                   |
| Standard Colour             | Black                                                                 |
| Width (mm)                  | 12.2                                                                  |
| Length (mm)                 | 26.6                                                                  |
| Solder Pin Length (mm)      | 3.6                                                                   |
| PCB Hole Diameter (mm)      | 1.3                                                                   |
| Commente                    | Pole sizes / no of ways not shown, please contact us for availability |
| Comments<br>Pin Style       | Solderable                                                            |
| Tracking Resistance CTI (v) | 600                                                                   |