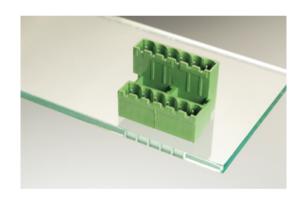

## **DESCRIPTION**

6 Pole vertical pin headers 5.08mm pitch 13.5A 320V

Subject to technical modification without notice.

Typographical and other errors do not justify claim for damages.

## **SPECIFICATION**

| Туре                        | PCB mount - Male header                                               |
|-----------------------------|-----------------------------------------------------------------------|
| Mounting Type               | Wave - through hole                                                   |
| Orientation                 | Vertical                                                              |
| Number of Levels            | 2                                                                     |
| Pitch (mm)                  | 5.08                                                                  |
| Open/Closed/Screw/Flange    | Closed End                                                            |
| Number of Poles             | 6                                                                     |
| Max Current (A)             | 13.5                                                                  |
| Max Voltage (V)             | 320                                                                   |
| Height (mm)                 | 23.4                                                                  |
| Standard Colour             | Green                                                                 |
| Width (mm)                  | 22                                                                    |
| Length (mm)                 | 17.24                                                                 |
| Solder Pin Length (mm)      | 3.9                                                                   |
| PCB Hole Diameter (mm)      | 1.5                                                                   |
| Comments                    | Pole sizes / no of ways not shown, please contact us for availability |
| Comments<br>Pin Style       | Solderable                                                            |
| Tracking Resistance CTI (v) | 600                                                                   |