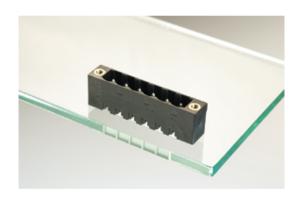

## **DESCRIPTION**

12 Pole vertical pin headers 5.08mm pitch 13.5A 320V

Subject to technical modification without notice.

Typographical and other errors do not justify claim for damages.

## **SPECIFICATION**

| Туре                        | PCB mount - Male header                                               |
|-----------------------------|-----------------------------------------------------------------------|
| Mounting Type               | Wave - through hole                                                   |
| Orientation                 | Vertical                                                              |
| Pitch (mm)                  | 5.08                                                                  |
| Open/Closed/Screw/Flange    | Screw Flange                                                          |
| Number of Poles             | 12                                                                    |
| Max Current (A)             | 13.5                                                                  |
| Max Voltage (V)             | 320                                                                   |
| Height (mm)                 | 8.4                                                                   |
| Standard Colour             | Black                                                                 |
| Width (mm)                  | 12                                                                    |
| Length (mm)                 | 70.87                                                                 |
| Solder Pin Length (mm)      | 3.25                                                                  |
| PCB Hole Diameter (mm)      | 1.5                                                                   |
| Comments                    | Pole sizes / no of ways not shown, please contact us for availability |
| Pin Style                   | Solderable                                                            |
| Tracking Resistance CTI (v) | 600                                                                   |