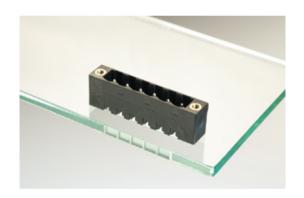

## **DESCRIPTION**

11 Pole vertical pin headers 5.08mm pitch 13.5A 320V

Subject to technical modification without notice.

Typographical and other errors do not justify claim for damages.

## **SPECIFICATION**

| Туре                        | PCB mount - Male header                                               |
|-----------------------------|-----------------------------------------------------------------------|
| Mounting Type               | Wave - through hole                                                   |
| Orientation                 | Vertical                                                              |
| Pitch (mm)                  | 5.08                                                                  |
| Open/Closed/Screw/Flange    | Screw Flange                                                          |
| Number of Poles             | 11                                                                    |
| Max Current (A)             | 13.5                                                                  |
| Max Voltage (V)             | 320                                                                   |
| Height (mm)                 | 8.4                                                                   |
| Standard Colour             | Black                                                                 |
| Width (mm)                  | 12                                                                    |
| Length (mm)                 | 65.79                                                                 |
| Solder Pin Length (mm)      | 3.25                                                                  |
| PCB Hole Diameter (mm)      | 1.5                                                                   |
| Comments                    | Pole sizes / no of ways not shown, please contact us for availability |
| Pin Style                   | Solderable                                                            |
| Tracking Resistance CTI (v) | 600                                                                   |