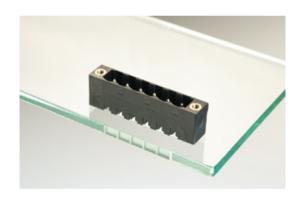

## **DESCRIPTION**

9 Pole vertical pin headers 5.08mm pitch 13.5A 320V

Subject to technical modification without notice.

Typographical and other errors do not justify claim for damages.

## **SPECIFICATION**

| Туре                        | PCB mount - Male header                                               |
|-----------------------------|-----------------------------------------------------------------------|
| Mounting Type               | Wave - through hole                                                   |
| Orientation                 | Vertical                                                              |
| Pitch (mm)                  | 5.08                                                                  |
| Open/Closed/Screw/Flange    | Screw Flange                                                          |
| Number of Poles             | 9                                                                     |
| Max Current (A)             | 13.5                                                                  |
| Max Voltage (V)             | 320                                                                   |
| Height (mm)                 | 8.4                                                                   |
| Standard Colour             | Black                                                                 |
| Width (mm)                  | 12                                                                    |
| Length (mm)                 | 55.63                                                                 |
| Solder Pin Length (mm)      | 3.25                                                                  |
| PCB Hole Diameter (mm)      | 1.5                                                                   |
| Comments                    | Pole sizes / no of ways not shown, please contact us for availability |
| Comments<br>Pin Style       | Solderable                                                            |
| Tracking Resistance CTI (v) | 600                                                                   |