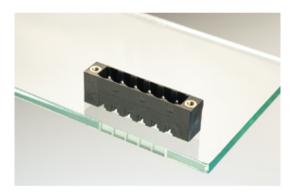

#### DESCRIPTION

5 Pole vertical pin headers 5.08mm pitch 13.5A 320V

Subject to technical modification without notice. Typographical and other errors do not justify claim for damages.

#### **SPECIFICATION**

| Туре                        | PCB mount - Male header                                               |
|-----------------------------|-----------------------------------------------------------------------|
| Mounting Type               | Wave - through hole                                                   |
| Orientation                 | Vertical                                                              |
| Pitch (mm)                  | 5.08                                                                  |
| Open/Closed/Screw/Flange    | Screw Flange                                                          |
| Number of Poles             | 5                                                                     |
| Max Current (A)             | 13.5                                                                  |
| Max Voltage (V)             | 320                                                                   |
| Height (mm)                 | 8.4                                                                   |
| Standard Colour             | Black                                                                 |
| Width (mm)                  | 12                                                                    |
| Length (mm)                 | 35.31                                                                 |
| Solder Pin Length (mm)      | 3.25                                                                  |
| PCB Hole Diameter (mm)      | 1.5                                                                   |
| Comments                    | Pole sizes / no of ways not shown, please contact us for availability |
| Pin Style                   | Solderable                                                            |
| Tracking Resistance CTI (v) | 600                                                                   |