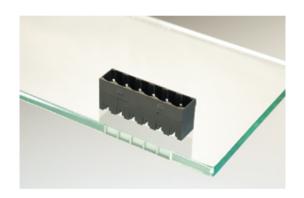

## **DESCRIPTION**

7 Pole vertical pin headers 5.08mm pitch 13.5A 320V

Subject to technical modification without notice.

Typographical and other errors do not justify claim for damages.

## **SPECIFICATION**

| Туре                        | PCB mount - Male header                                               |
|-----------------------------|-----------------------------------------------------------------------|
| Mounting Type               | Wave - through hole                                                   |
| Orientation                 | Vertical                                                              |
| Pitch (mm)                  | 5.08                                                                  |
| Open/Closed/Screw/Flange    | Closed End                                                            |
| Number of Poles             | 7                                                                     |
| Max Current (A)             | 13.5                                                                  |
| Max Voltage (V)             | 320                                                                   |
| Height (mm)                 | 8.4                                                                   |
| Standard Colour             | Black                                                                 |
| Width (mm)                  | 12                                                                    |
| Length (mm)                 | 36.76                                                                 |
| Solder Pin Length (mm)      | 3.25                                                                  |
| PCB Hole Diameter (mm)      | 1.5                                                                   |
| Comments                    | Pole sizes / no of ways not shown, please contact us for availability |
| Pin Style                   | Solderable                                                            |
| Tracking Resistance CTI (v) | 600                                                                   |