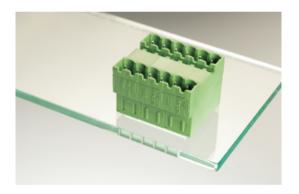

# Plug and Socket PCB Terminal Blocks

Range: PCB Terminal Blocks, Connectors and Fuse Holders

Order Code: 31290106

### DESCRIPTION

6 Pole vertical pin headers 5.08mm pitch 13.5A 320V

Subject to technical modification without notice. Typographical and other errors do not justify claim for damages.

## **SPECIFICATION**

| Туре                        | PCB mount - Male header                                               |
|-----------------------------|-----------------------------------------------------------------------|
| Mounting Type               | Wave - through hole                                                   |
| Orientation                 | Vertical                                                              |
| Number of Levels            | 2                                                                     |
| Pitch (mm)                  | 5.08                                                                  |
| Open/Closed/Screw/Flange    | Closed End                                                            |
| Number of Poles             | 6                                                                     |
| Max Current (A)             | 13.5                                                                  |
| Max Voltage (V)             | 320                                                                   |
| Height (mm)                 | 28.5                                                                  |
| Standard Colour             | Green                                                                 |
| Width (mm)                  | 22                                                                    |
| Length (mm)                 | 32.08                                                                 |
| Solder Pin Length (mm)      | 3.9                                                                   |
| PCB Hole Diameter (mm)      | 1.5                                                                   |
| Commente                    | Pole sizes / no of ways not shown, please contact us for availability |
| Comments<br>Pin Style       | Solderable                                                            |
| Tracking Resistance CTI (v) | 600                                                                   |