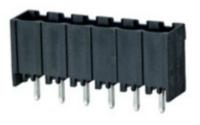

## DESCRIPTION

5 Pole vertical pin headers 5.08mm pitch 10A 250V

Subject to technical modification without notice. Typographical and other errors do not justify claim for damages.

## **SPECIFICATION**

| Туре                        | PCB mount - Male header                                               |
|-----------------------------|-----------------------------------------------------------------------|
| Mounting Type               | Wave / Through Hole Reflow compatible                                 |
| Orientation                 | Vertical                                                              |
| Pitch (mm)                  | 5.08                                                                  |
| Open/Closed/Screw/Flange    | Closed End                                                            |
| Number of Poles             | 5                                                                     |
| Max Current (A)             | 10                                                                    |
| Max Voltage (V)             | 250                                                                   |
| Height (mm)                 | 8.4                                                                   |
| Standard Colour             | Black                                                                 |
| Width (mm)                  | 12                                                                    |
| Length (mm)                 | 27.4                                                                  |
| Solder Pin Length (mm)      | 3.25                                                                  |
| PCB Hole Diameter (mm)      | 1.5                                                                   |
| Commonte                    | Pole sizes / no of ways not shown, please contact us for availability |
| Comments<br>Pin Style       | Solderable                                                            |
| Tracking Resistance CTI (v) | 600                                                                   |