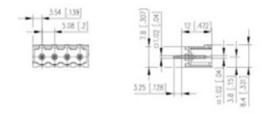

## **SPECIFICATION**

| Туре                        | PCB mount - Male header                                               |
|-----------------------------|-----------------------------------------------------------------------|
| Mounting Type               | Wave / Through Hole Reflow compatible                                 |
| Orientation                 | Vertical                                                              |
| Pitch (mm)                  | 5.08                                                                  |
| Open/Closed/Screw/Flange    | Closed End                                                            |
| Number of Poles             | 5                                                                     |
| Max Current (A)             | 10                                                                    |
| Max Voltage (V)             | 250                                                                   |
| Height (mm)                 | 8.4                                                                   |
| Standard Colour             | Black                                                                 |
| Width (mm)                  | 12                                                                    |
| Length (mm)                 | 27.4                                                                  |
| Solder Pin Length (mm)      | 3.25                                                                  |
| PCB Hole Diameter (mm)      | 1.5                                                                   |
| Commonte                    | Pole sizes / no of ways not shown, please contact us for availability |
| Comments<br>Pin Style       | Solderable                                                            |
| Tracking Resistance CTI (v) | 600                                                                   |