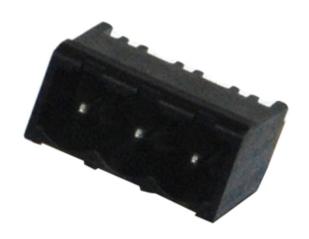

## Plug and Socket PCB Terminal Blocks

Range: PCB Terminal Blocks, Connectors and Fuse Holders

Order Code: 31179103

## **DESCRIPTION**

3 Pole vertical pin headers 5.08mm pitch 10A 250V

Subject to technical modification without notice.

Typographical and other errors do not justify claim for damages.

## **SPECIFICATION**

| Туре                        | PCB mount - Male header                                               |
|-----------------------------|-----------------------------------------------------------------------|
| Mounting Type               | Wave / Through Hole Reflow compatible                                 |
| Orientation                 | Vertical                                                              |
| Pitch (mm)                  | 5.08                                                                  |
| Open/Closed/Screw/Flange    | Closed End                                                            |
| Number of Poles             | 3                                                                     |
| Max Current (A)             | 10                                                                    |
| Max Voltage (V)             | 250                                                                   |
| Height (mm)                 | 8.4                                                                   |
| Standard Colour             | Black                                                                 |
| Width (mm)                  | 12                                                                    |
| Length (mm)                 | 17.24                                                                 |
| Solder Pin Length (mm)      | 3.25                                                                  |
| PCB Hole Diameter (mm)      | 1.5                                                                   |
| Comments                    | Pole sizes / no of ways not shown, please contact us for availability |
| Pin Style                   | Solderable                                                            |
| Tracking Resistance CTI (v) | 600                                                                   |